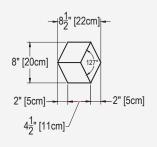

PATTERN: 8.5x8 in (22x20cm) Isometric Square Styled Tile

THICKENESS: 1/4 in (6mm)

**COLOR:** Options Available See Sample Sheet

FINISH: Matte or Gloss

MATERIAL: Solid One-Piece Cultured Marble
INSTALLATION: Refer to Installation Guide
ATTRIBUTES: Permanently Sealed Surface

#### PATTERN:

### TILE DETAIL: