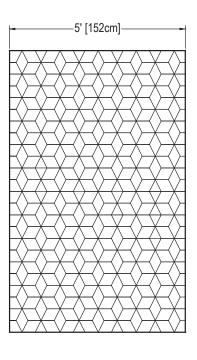

#### PATTERN:

PATTERN: 8.5x8 in (22x20cm) Isometric Square Styled Tile

THICKENESS: 1/4 in (6mm)

**COLOR:** Options Available See Sample Sheet

FINISH: Matte or Gloss

MATERIAL: Solid One-Piece Cultured Marble
INSTALLATION: Refer to Installation Guide
ATTRIBUTES: Permanently Sealed Surface