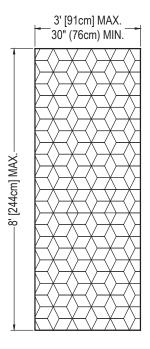

#### **3-PIECE PANEL DIMENSIONS:**

PATTERN: 8.5x8 in (22x20cm) Isometric Square Styled Tile

THICKENESS: 1/4 in (6mm)

**COLOR:** Options Available See Sample Sheet

FINISH: Matte or Gloss

MATERIAL: Solid One-Piece Cultured Marble
INSTALLATION: Refer to Installation Guide
ATTRIBUTES: Permanently Sealed Surface