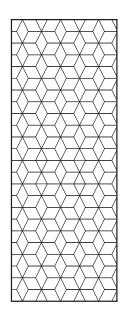

### TILE DETAIL:

PATTERN: 8.5x8 in (22x20cm) Isometric Square Styled Tile

THICKENESS: 1/4 in (6mm)

**COLOR:** Options Available See Sample Sheet

FINISH: Matte or Gloss

MATERIAL: Solid One-Piece Cultured Marble
INSTALLATION: Refer to Installation Guide
ATTRIBUTES: Permanently Sealed Surface