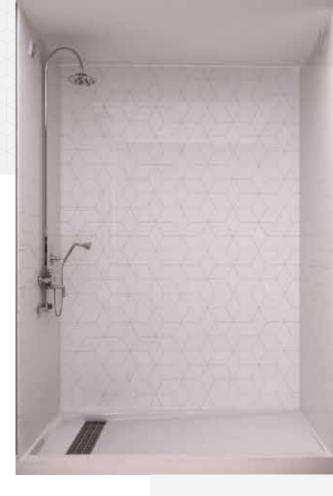

## **GEOMETRIC TRANSITION SERIES**

Standard 3-Piece Cultured Marble Panel Specifications

**PRODUCT:** Panel system **SERIES:** Transition

**MODEL:** Geometric (AC-TC0808G)

**APPLICATION:** Shower Surrounds

PATTERN: 8.5x8 in (22x20cm) Isometric Square Styled Tile

THICKENESS: 1/4 in (6mm)

**COLOR:** Options Available See Sample Sheet

FINISH: Matte or Gloss

MATERIAL: Solid One-Piece Cultured Marble
INSTALLATION: Refer to Installation Guide
ATTRIBUTES: Permanently Sealed Surface

Mold and Mildew Resistance

Easy Install

Easy Maintenance