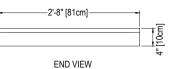

## **Cultured Marble Shower Pan**

**PRODUCT:** Shower Pan**SERIES:** Trench Drain

MODEL: AC-TDOS3260RENOT3

**APPLICATION:** Shower Base

**DIMENSIONS:** 32" (81cm) Deep x 59.75" (152cm) Long x 4" (10cm) Tall

Drain Centered at 15' (38cm), Trench Width 4.5" (11.4cm)

Threshold Width 3" (7.6cm) and 1.5" (4cm)

**COLOR:** See Color Options Sheet

FINISH: Matte or Gloss

MATERIAL: Solid One-Piece Cultured Marble
INSTALLATION: Refer to Installation Guide
ATTRIBUTES: Permanently Sealed Surface