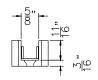

CM06312
- F. 2" Side of door overlap at close position
- G. 2" Side of door overlap at close position
- H. Glass Door
- I. Door Trim
- J. Blocking
- K. Door stop
- L. End cap
- M. Clips

#### NOTES:

- 1. All measurements must be field verified by Architectural Concepts or by G.C.
- 2. Please follow care and handling instructions for doors and hardware
- 3. AC will submit drawings for approval before ordering any material
- 4. Layout and configurations can be customized to customer's needs

**CEILING MOUNT** 

WALL MOUNT







#### **Architectural Concepts**

# **ACGL150 BARN DOOR**

## **Hardware Components**

#### TRACK



#### DOO STOP





TRACK: Door Stop

#### **PULL**



#### **TROLLEY**



MODEL: ACMO6312 Description: 12" BTB

FINISH: Brushed or Polished Chrome

#### FLOOR GUIDE







#### SOFT CLOSE



MODEL: ACFG105

**DESCRIPTION:** Floor Mounted **FINISH:** Stainless Steel



### **Architectural Concepts**