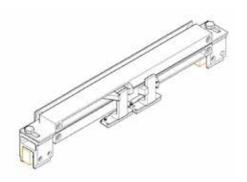

#### **TROLLEY**

MODEL: ACMO6312 Description: 12" BTB

FINISH: Brushed or Polished Chrome

#### SOFT CLOSE

#### TROLLEY