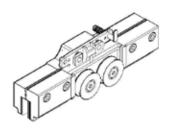

#### **TROLLEY**

MODEL: ACMO6312 Description: 12" BTB

FINISH: Brushed or Polished Chrome

#### TROLLEY