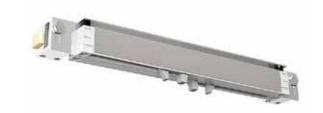

#### MODEL

ACGL150 Glass Sliding Barn Door

#### **DESCRIPTION**

Sliding barn door system with "Dual Soft Closer," anodized aluminum track with continuous aluminum support & valance as well as floor guides and hardware. Handling to be verified by GC or Architectural Concepts. Door to be at least 2" wider than finished opening to properly overlap each side for privacy. Door is 3/8" tempered satin etched glass - TBD by Designer. Valance is anodized aluminum. Max weight of door is 220 lbs.