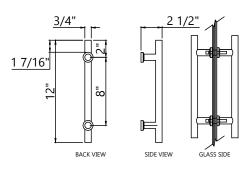

#### **PULL**

#### **TROLLEY**

MODEL: ACMO6312 Description: 12" BTB

FINISH: Brushed or Polished Chrome