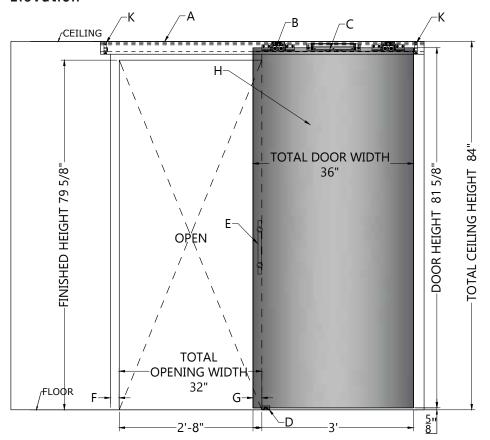

### **Elevation**

#### **KEYNOTES:**

- A. Track
- B. Trolley
- C. Soft close mechanism
- D. Floor quide
- E. Pull handle ACM06312
- F. 2" Side of door overlap at close position
- G. 2" Side of door overlap at close position
- H. Glass Door
- I. Door Trim
- J. Blocking
- K. Door stop
- L. End cap
- M. Clips

#### NOTES:

- 1. All measurements must be field verified by Architectural Concepts or by G.C.
- 2. Please follow care and handling instructions for doors and hardware
- 3. AC will submit drawings for approval before ordering any material
- 4. Layout and configurations can be customized to customer's needs