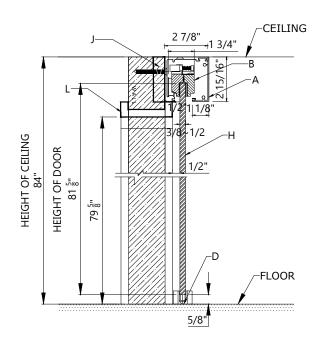

P



O. 888.248.2724 E. info@archconceptsllc.com

18499 Longs Way Suite 102 Parker, CO 80134





archconceptsllc.com

# **ACGL150 BARN DOOR**

### **Elevation**



#### **KEYNOTES:**

- A. Track
- B. Trolley
- C. Soft close mechanism
- D. Floor quide
- E. Pull handle ACM06312
- F. 2" Side of door overlap at close position
- G. 2" Side of door overlap at close position
- H. Glass Door
- I. Door Trim
- J. Blocking
- K. Door stop
- L. End cap
- M. Clips

#### NOTES:

- 1. All measurements must be field verified by Architectural Concepts or by G.C.
- 2. Please follow care and handling instructions for doors and hardware
- 3. AC will submit drawings for approval before ordering any material
- 4. Layout and configurations can be customized to customer's needs

**CEILING MOUNT** 

WALL MOUNT







#### **Architectural Concepts**

# **ACGL150 BARN DOOR**

## **Hardware Components**

#### TRACK



#### DOO STOP





TRACK: Door Stop

#### **PULL**



#### **TROLLEY**



MODEL: ACMO6312 Description: 12" BTB

FINISH: Brushed or Polished Chrome

#### FLOOR GUIDE







#### SOFT CLOSE



MODEL: ACFG105

**DESCRIPTION:** Floor Mounted **FINISH:** Stainless Steel



### **Architectural Concepts**