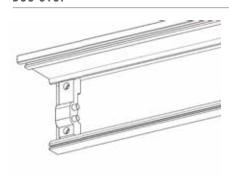

#### TRACK

#### **KEYNOTES:**

- A. Track
- B. Trolley
- C. Soft close mechanism
- D. Floor quide
- E. Pull handle ACM06312
- F. 2" Side of door overlap at close position
- G. 2" Side of door overlap at close position
- H. Glass Door
- I. Door Trim
- J. Blocking
- K. Door stop
- L. End cap
- M. Clips