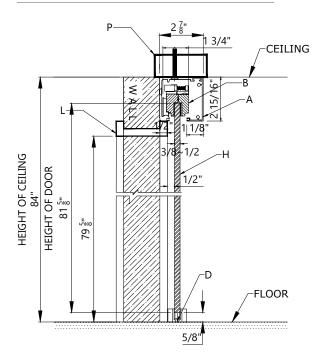

TOP



O. 888.248.2724 E. info@archconceptsllc.com

18499 Longs Way Suite 102 Parker, CO 80134





archconceptsllc.com

# **ACGL150 BARN DOOR**

### **Elevation**



#### **KEYNOTES:**

- A. Track
- B. Trolley
- C. Soft close mechanism
- D. Floor quide
- E. Pull handle ACM06312
- F. 2" Side of door overlap at close position
- G. 2" Side of door overlap at close position
- H. Glass Door
- I. Door Trim
- J. Blocking
- K. Door stop
- L. End cap
- M. Clips

#### NOTES:

- 1. All measurements must be field verified by Architectural Concepts or by G.C.
- 2. Please follow care and handling instructions for doors and hardware
- 3. AC will submit drawings for approval before ordering any material
- 4. Layout and configurations can be customized to customer's needs

**CEILING MOUNT** 

WALL MOUNT







#### **Architectural Concepts**

# **ACGL150 BARN DOOR**

## **Hardware Components**

#### TRACK



#### DOO STOP





TRACK: Door Stop

#### **PULL**



#### **TROLLEY**



MODEL: ACMO6312 Description: 12" BTB

FINISH: Brushed or Polished Chrome

#### FLOOR GUIDE







#### SOFT CLOSE



MODEL: ACFG105

**DESCRIPTION:** Floor Mounted **FINISH:** Stainless Steel



### **Architectural Concepts**