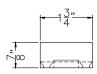

06312
- F. 2" Side of door overlap at close position
- G. 2" Side of door overlap at close position
- H. Glass Door
- I. Door Trim
- J. Blocking
- K. Door stop
- L. End cap
- M. Clips

#### NOTES:

- 1. All measurements must be field verified by Architectural Concepts or by G.C.
- 2. Please follow care and handling instructions for doors and hardware
- 3. AC will submit drawings for approval before ordering any material
- 4. Layout and configurations can be customized to customer's needs

**CEILING MOUNT** 

WALL MOUNT







#### **Architectural Concepts**

# **ACGL150 BARN DOOR**

## **Hardware Components**

#### TRACK



#### DOO STOP





TRACK: Door Stop

#### **PULL**



#### **TROLLEY**



MODEL: ACMO6312 Description: 12" BTB

FINISH: Brushed or Polished Chrome

#### FLOOR GUIDE







#### SOFT CLOSE



MODEL: ACFG105

**DESCRIPTION:** Floor Mounted **FINISH:** Stainless Steel



### **Architectural Concepts**