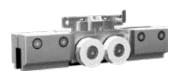

#### TROLLEY

#### **TROLLEY**

MODEL: ACMO6312 Description: 12" BTB

FINISH: Brushed or Polished Chrome