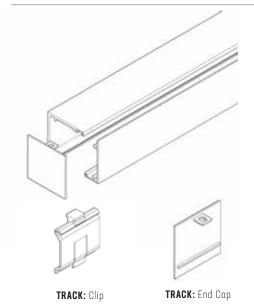

conceptsllc.com

# **ACGL150 BARN DOOR**

### **Elevation**



#### **KEYNOTES:**

- A. Track
- B. Trolley
- C. Soft close mechanism
- D. Floor quide
- E. Pull handle ACM06312
- F. 2" Side of door overlap at close position
- G. 2" Side of door overlap at close position
- H. Glass Door
- I. Door Trim
- J. Blocking
- K. Door stop
- L. End cap
- M. Clips

#### NOTES:

- 1. All measurements must be field verified by Architectural Concepts or by G.C.
- 2. Please follow care and handling instructions for doors and hardware
- 3. AC will submit drawings for approval before ordering any material
- 4. Layout and configurations can be customized to customer's needs

**CEILING MOUNT** 

WALL MOUNT







#### **Architectural Concepts**

# **ACGL150 BARN DOOR**

## **Hardware Components**

#### TRACK



#### DOO STOP





TRACK: Door Stop

#### **PULL**



#### **TROLLEY**



MODEL: ACMO6312 Description: 12" BTB

FINISH: Brushed or Polished Chrome

#### FLOOR GUIDE







#### SOFT CLOSE



MODEL: ACFG105

**DESCRIPTION:** Floor Mounted **FINISH:** Stainless Steel



### **Architectural Concepts**