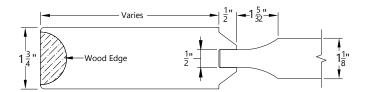

## **Architectural Concepts / Door Collection**

# NON-RATED INTERIOR MDF DOORS

#### **Door Construction**

Raised Panel Profile







#### Flat Panel Profile





### PRODUCT FEATURES & SPECIFICATIONS

**Thickness** 1 3/8" or 1 3/4"

Maximum SizeSingle: 4' x 8'(Custom sizes available)Pair: 8' x 8'

**Door Material** Solid MDF

**Construction Method** Stile and Rail

**Finish** Factory prime or prefinish paint

Available Styles Any standard or custom design that meets the specifications

described in the document

Maximum Glass Size Varies based on size and style

**Panel Construction**(Doors with panel and glass)

Raised Panel Thickness: 7/8" to 1 1/4"

Flat Panel Thickness: 1/2" or 3/4"

Panel SizeNo Minimum panel size(Doors with panel and glass)No Maximum panel size

Stock Dimensions Top Rail: 6"

Bottom Rail: 10"

(Can be larger to meet ADA requirements)

Stiles: Varies

**Accoustic Rating** Up to 34 STC rating