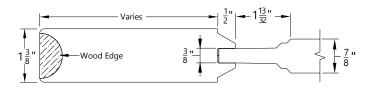

## **Architectural Concepts / Door Collection**

# NON-RATED INTERIOR MDF DOORS

#### **Door Construction**

Raised Panel Profile







#### Flat Panel Profile





### PRODUCT FEATURES & SPECIFICATIONS

**Thickness** 1 3/8" or 1 3/4"

Maximum SizeSingle: 4' x 8'(Custom sizes available)Pair: 8' x 8'

**Door Material** Solid MDF

**Construction Method** Stile and Rail

**Finish** Factory prime or prefinish paint

Available Styles Any standard or custom design that meets the specifications

described in the document

Maximum Glass Size Varies based on size and style

**Panel Construction**(Doors with panel and glass)

Raised Panel Thickness: 7/8" to 1 1/4"

Flat Panel Thickness: 1/2" or 3/4"

Panel SizeNo Minimum panel size(Doors with panel and glass)No Maximum panel size

Stock Dimensions Top Rail: 6"

Bottom Rail: 10"

(Can be larger to meet ADA requirements)

Stiles: Varies

**Accoustic Rating** Up to 34 STC rating

Sta