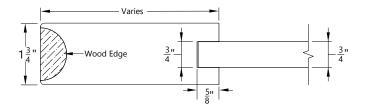

## **Architectural Concepts / Door Collection**

# NON-RATED INTERIOR MDF DOORS

#### **Door Construction**

Raised Panel Profile







#### Flat Panel Profile





### PRODUCT FEATURES & SPECIFICATIONS

**Thickness** 1 3/8" or 1 3/4"

Maximum SizeSingle: 4' x 8'(Custom sizes available)Pair: 8' x 8'

**Door Material** Solid MDF

**Construction Method** Stile and Rail

**Finish** Factory prime or prefinish paint

Available Styles Any standard or custom design that meets the specifications

described in the document

Maximum Glass Size Varies based on size and style

**Panel Construction**(Doors with panel and glass)

Raised Panel Thickness: 7/8" to 1 1/4"

Flat Panel Thickness: 1/2" or 3/4"

Panel SizeNo Minimum panel size(Doors with panel and glass)No Maximum panel size

Stock Dimensions Top Rail: 6"

Bottom Rail: 10"

(Can be larger to meet ADA requirements)

Stiles: Varies

**Accoustic Rating** Up to 34 STC rating

Standards ASTM E-152

**Hardware