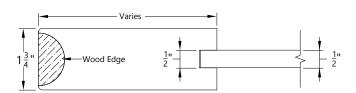

## **Architectural Concepts / Door Collection**

# NON-RATED INTERIOR MDF DOORS

#### **Door Construction**

Raised Panel Profile







#### Flat Panel Profile





### PRODUCT FEATURES & SPECIFICATIONS

**Thickness** 1 3/8" or 1 3/4"

Maximum SizeSingle: 4' x 8'(Custom sizes available)Pair: 8' x 8'

**Door Material** Solid MDF

**Construction Method** Stile and Rail

**Finish** Factory prime or prefinish paint

Available Styles Any standard or custom design that meets the specifications

described in the document

Maximum Glass Size Varies based on size and style

**Panel Construction**(Doors with panel and glass)

Raised Panel Thickness: 7/8" to 1 1/4"

Flat Panel Thickness: 1/2" or 3/4"

Panel SizeNo Minimum panel size(Doors with panel and glass)No Maximum panel size

Stock Dimensions Top Rail: 6"

Bottom Rail: 10"

(Can be larger to meet ADA requirements)

Stiles: Varies

**Accoustic Rating** Up to 34 STC rating

Standards ASTM E-152

**Hardwa