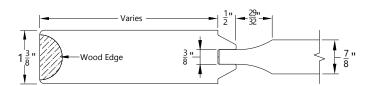

## **Architectural Concepts / Door Collection**

# NON-RATED INTERIOR MDF DOORS

#### **Door Construction**

Raised Panel Profile







#### Flat Panel Profile





### PRODUCT FEATURES & SPECIFICATIONS

**Thickness** 1 3/8" or 1 3/4"

Maximum SizeSingle: 4' x 8'(Custom sizes available)Pair: 8' x 8'

**Door Material** Solid MDF

**Construction Method** Stile and Rail

**Finish** Factory prime or prefinish paint

Available Styles Any standard or custom design that meets the specifications

described in the document

Maximum Glass Size Varies based on size and style

**Panel Construction**(Doors with panel and glass)

Raised Panel Thickness: 7/8" to 1 1/4"

Flat Panel Thickness: 1/2" or 3/4"

Panel SizeNo Minimum panel size(Doors with panel and glass)No Maximum panel size

Stock Dimensions Top Rail: 6"

Bottom Rail: 10"

(Can be larger to meet ADA requirements)

Stiles: Varies

**Accoustic Rating** Up to 34 STC rating

S