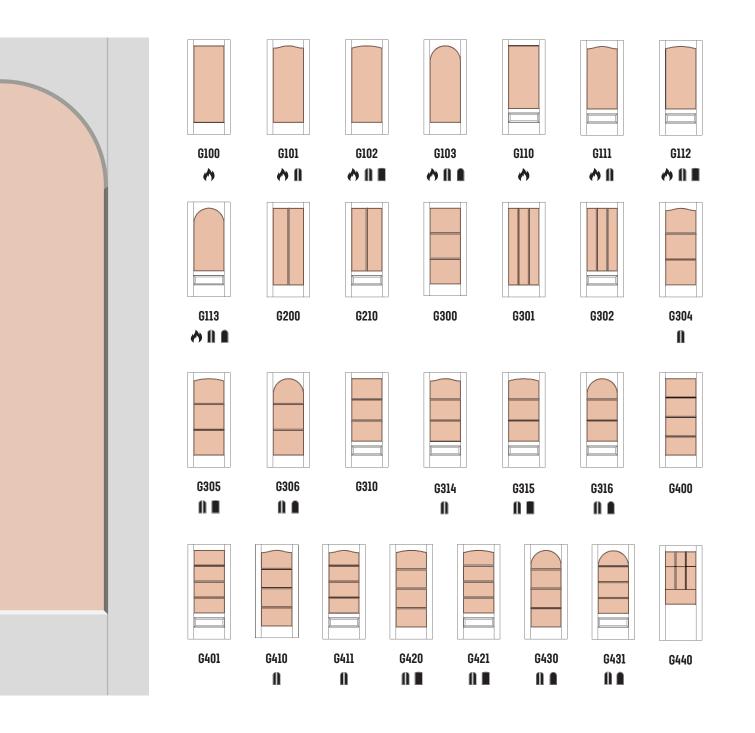

SQUARE STICK SASH (SS)** 



SQUARE STICK COMPRESSION FIT (SS)



QUARTER BEAD SASH (QB)



BEVEL SASH (BV)

## Glass Panel Options

Glass panels can often offer your door a visual aesthetic that wood doors cannot accomplish alone. Whether you're considering tinted or textured glass, or something with a more distinctive look, such as resin panels or cast glass, we can create the style you're searching for. Consult with our experts to find the perfect balance of natural light and privacy that your project demands.



# Standard Glass Options















OBSCURE



ANTIQUE



FROSTED



**FLUTE LITE NARROW** 



FLUTE LITE WIDE



QUADRA



FLUTE LITE GROOVE

RAIN





RIPPLE



WHIRL



MIRROR





WHITE LAMI





### **Glass Panel Doors**

#### Architectural Concepts / Door Collection





## **Glass Panel Doors**

#### Architectural Concepts / Door Collection



| G500 | G501 | G510<br>N | G511<br>N | G520 | G521<br>۩∎ | G530 |
|------|------|-----------|-----------|------|------------|------|
| G531 | G600 | G601      | G602      | G603 | G606       | G607 |
|      | 0000 | A         |           |      | 0000       | A    |
|      |      |           |           |      |            |      |
| G608 | G609 | G616      | G617      | G618 | G619       | G800 |
|      |      |           |           |      |            |      |
|      |      |           |           |      |            |      |
| G810 | G820 | G821      | G830      | G831 | G840       | G841 |



## **Glass Panel Doors**

#### Architectural Concepts / Door Collection



|       | G850       | G900           |