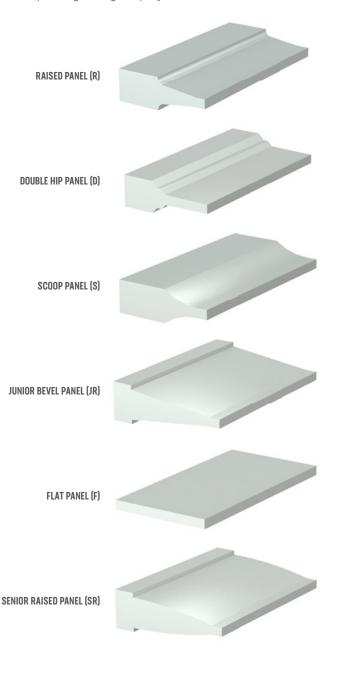

## Glass Door Profile Options

ROMAN OGEE SASH (OG)

QUARTER ROUND SASH (QR)

COVE & BEAD SASH (CB)

ONE STEP SASH (OS)

**SQUARE STICK SASH (SS)** 

SQUARE STICK COMPRESSION FIT (SS)

QUARTER BEAD SASH (QB)

BEVEL SASH (BV)