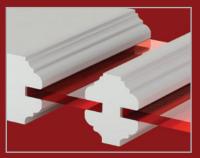

## Glass Door Profile Options

ROMAN OGEE SASH (OG)

QUARTER ROUND SASH (QR)

COVE & BEAD SASH (CB)

ONE STEP SASH (OS)

**SQUARE STICK SASH (SS)** 

SQUARE STICK COMPRESSION FIT (SS)

QUARTER BEAD SASH (QB)

BEVEL SASH (BV)