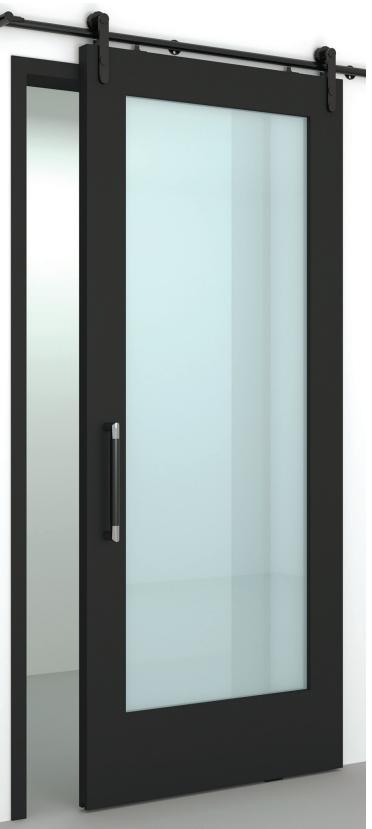

# Glass Doors

Constructed with old-world craftsmanship, our glass doors enhance almost any space. Whether you're designing for an elegant entrance or a more intimate space, our experts can help you select the door type and glass panels that provide just the right balance of natural light, privacy and style.

## Glass Panel Options

Glass panels can often offer your door a visual aesthetic that wood doors cannot accomplish alone. Whether you're considering tinted or textured glass, or something with a more distinctive look, such as resin panels or cast glass, we can create the style you're searching for. Consult with our experts to find the perfect balance of natural light and privacy that your project demands.