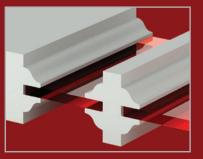

QUIRK MOULDING COMPRESSION FIT (QM)

G100 Quirk Moulding (SS) 1/4" White Lami

## Glass Door Profile Options

ROMAN OGEE SASH (OG)

QUARTER ROUND SASH (QR)

COVE & BEAD SASH (CB)

ONE STEP SASH (OS)

**SQUARE STICK SASH (SS)** 

SQUARE STICK COMPRESSION FIT (SS)

QUARTER BEAD SASH (QB)