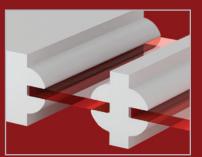

## Glass Door Profile Options

ROMAN OGEE SASH (OG)

QUARTER ROUND SASH (QR)

COVE & BEAD SASH (CB)

ONE STEP SASH (OS)

**SQUARE STICK SASH (SS)** 

SQUARE STICK COMPRESSION FIT (SS)

QUARTER BEAD SASH (QB)

BEVEL SASH (BV)