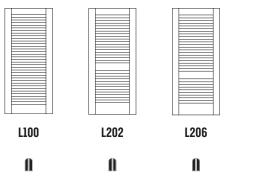

## Louver Door Collection

Our striking louver doors provide not only unique style options, from traditional plantation style to coastal contemporary, but also serve a functional purpose as well, by offering both privacy and the airflow needed for certain rooms and spaces. Our louver panels are available in both vented and false configurations and can be added to most of our panel doors.

**VENTED LOUVER** 

FALSE LOUV

L100

False Louver