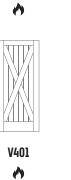

## V-Groove Series Profile Options

For the classic look of a plank door, we recommend our V-Groove Series doors. Although built with the solidness of a stile-andrail construction, each V-Groove door features a precision carved tongue-and-groove that gives the rustic appearance of a plank-style door.

STANDARD V-GROOVE FLUSH PROFILE

**BEADED V-GROOVE PROFILE** 

U-GROOVE FLUSH PROFILE

**SQUARE GROOVE FLUSH PROFILE** 

Custom V100 U-Groove MDF AC4251 Flush Pull AC9000B Barn Door Track

## **V-Groove Doors**