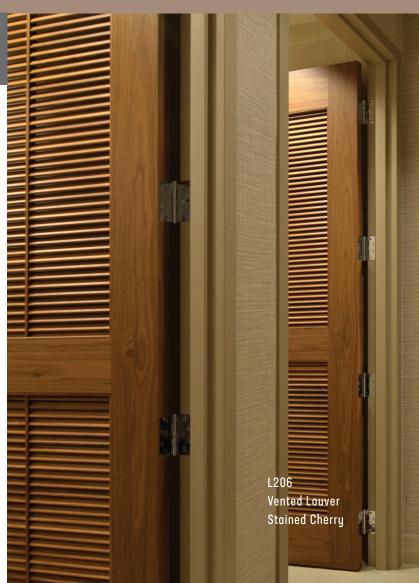

## Louver Door Collection

Our striking louver doors provide not only unique style options, from traditional plantation style to coastal contemporary, but also serve a functional purpose as well, by offering both privacy and the airflow needed for certain rooms and spaces. Our louver panels are available in both vented and false configurations and can be added to most of our panel doors.

**VENTED LOUVER** 

FALSE LOUV

L100

False Louver