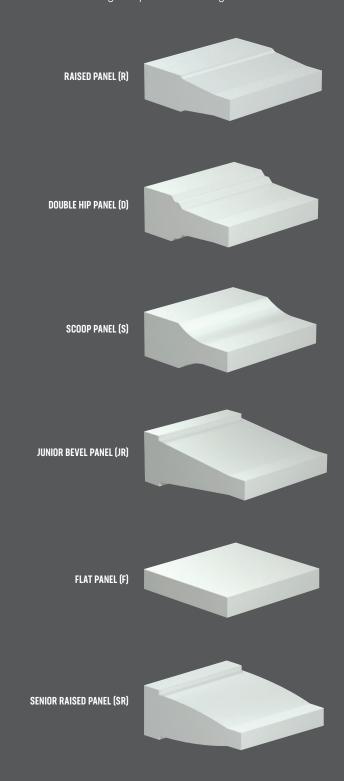

# Panel Options

We offer various panel styles that work with the sticking to complete the style of your door's distinctive profile. You can work with our experts to find a profile that is both unique, attractive and matches your planned design aesthetic.