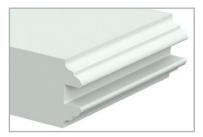

## Sticking Options

Sticking is the pattern cut into the interior edges of every stile and rail – and is an essential component in your door's overall style. Stiles and rails are the vertical and horizontal wood pieces that create the frame of a panel door.

ROMAN OGEE (OG)

ONE STEP (OS)

COVE & BEAD (CB)

BEVEL (BV)

SQUARE STICK (SS)

**OUARTER BEAD (OB)** 

QUARTER ROUND (QR)