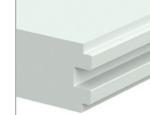

## Sticking Options

Sticking is the pattern cut into the interior edges of every stile and rail – and is an essential component in your door's overall style. Stiles and rails are the vertical and horizontal wood pieces that create the frame of a panel door.

ROMAN OGEE (OG)

ONE STEP (OS)

COVE & BEAD (CB)

BEVEL (BV)

SQUARE STICK (SS)

**OUARTER BEAD (OB)** 

QUARTER ROUND (QR)