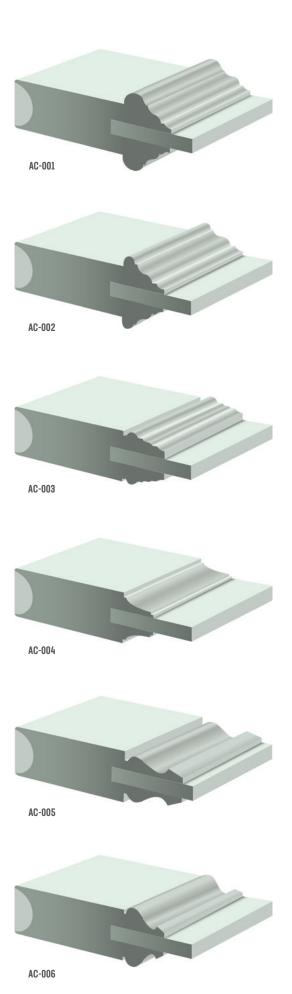

## Raised Moulding

We have a wide selection of decorative applied mouldings that can be applied to your doors. If you don't see what you want, send us a sketch and we can build it.