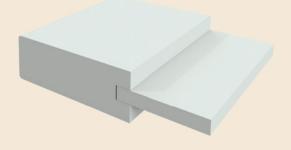

## Sticking Options

Sticking is the pattern cut into the interior edges of every stile and rail – and is an essential component in your door's overall style. Stiles and rails are the vertical and horizontal wood pieces that create the frame of a panel door.

ROMAN OGEE (OG)

ONE STEP (OS)

COVE & BEAD (CB)

BEVEL (BV)

SQUARE STICK (SS)

**OUARTER BEAD (OB)** 

QUARTER ROUND (QR)