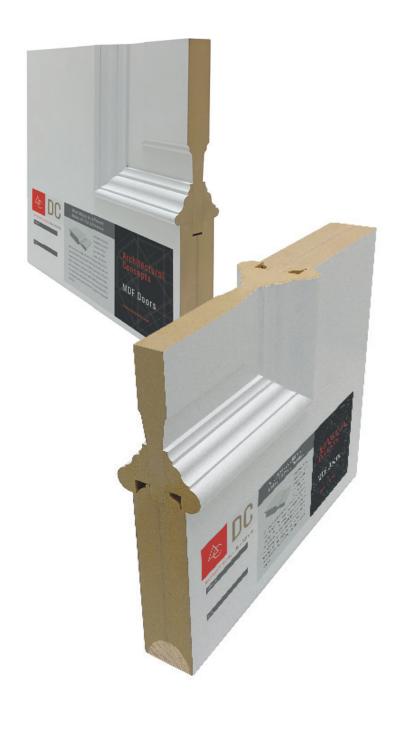

Each of our panel doors are built with authentic stile-and-rail construction for architecturally correct results. You can choose from diverse panel door styles in configurations from one to nine panels.

The distinctive look of every panel door we manufacture is in the profile. The door profile is defined by the joints where the sticking and panels come together and the styles of each. Fortunately, we offer over 45 combinations of sticking and panel styles, so you can achieve the perfect profile look for your project. If not, we will be happy to help you through the process to create a custom solution.