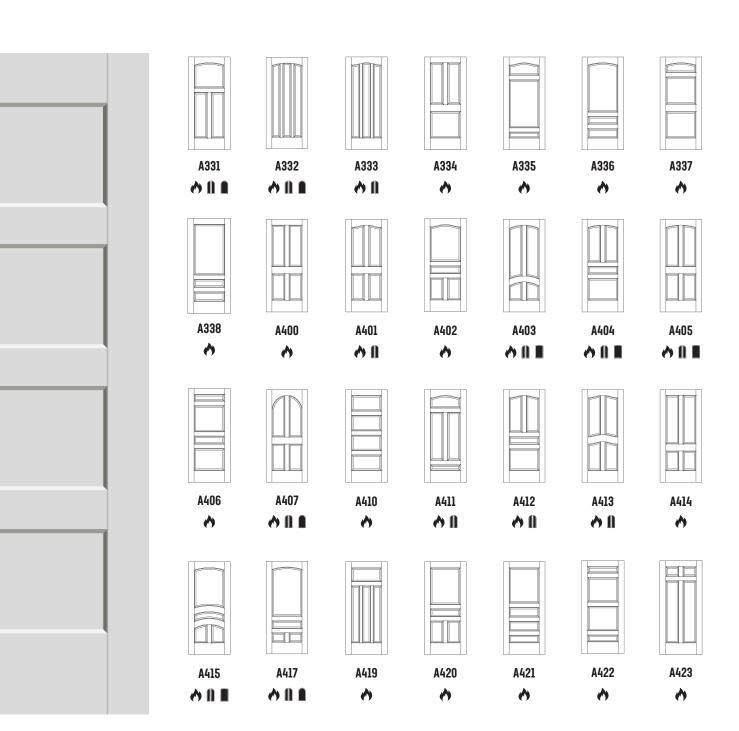

ntal wood pieces that create the frame of a panel door.





ROMAN OGEE (OG)

ONE STEP (OS)





COVE & BEAD (CB)

BEVEL (BV)





SQUARE STICK (SS)

**OUARTER BEAD (OB)** 



QUARTER ROUND (QR)

# Panel Options

We offer various panel styles that work with the sticking to complete the style of your door's distinctive profile. You can work with our experts to find a profile that is both unique, attractive and matches your planned design aesthetic.



## Raised Moulding

We have a wide selection of decorative applied mouldings that can be applied to your doors. If you don't see what you want, send us a sketch and we can build it.









#### Architectural Concepts / Door Collection







#### Architectural Concepts / Door Collection



8



#### Architectural Concepts / Door Collection





#### Architectural Concepts / Door Collection





A514

A600

A602

A603

O II

A604

かりま

A601



#### Architectural Concepts / Door Collection







A609

**\*** 11 1

A701