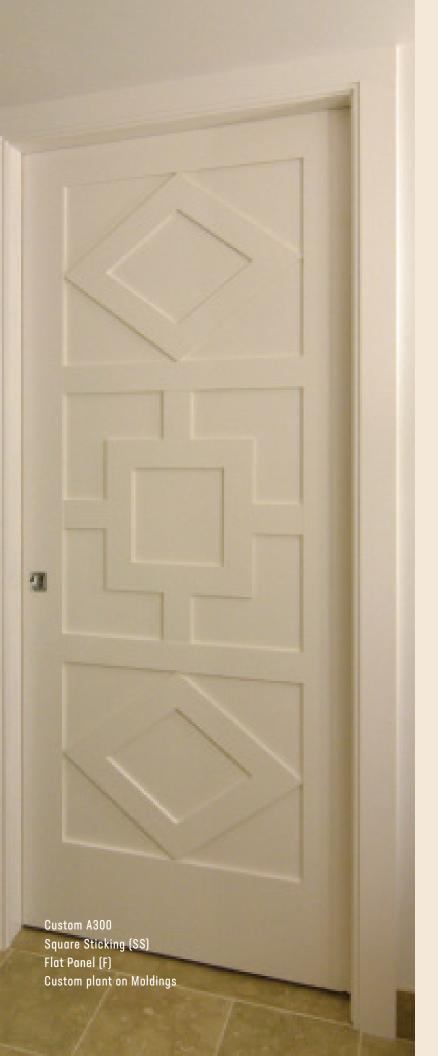

The distinctive look of every panel door we manufacture is in the profile. The door profile is defined by the joints where the sticking and panels come together and the styles of each. Fortunately, we offer over 45 combinations of sticking and panel styles, so you can achieve the perfect profile look for your project. If not, we will be happy to help you through the process to create a custom solution.

Each of our panel doors are built with authentic stile-and-rail construction for architecturally correct results. You can choose from diverse panel door styles in configurations from one to nine panels.

# Panel Options

We offer various panel styles that work with the sticking to complete the style of your door's distinctive profile. You can work with our experts to find a profile that is both unique, attractive and matches your planned design aesthetic.

## Raised Moulding

We have a wide selection of decorative applied mouldings that can be applied to your doors. If you don't see what you want, send us a sketch and we can build it.