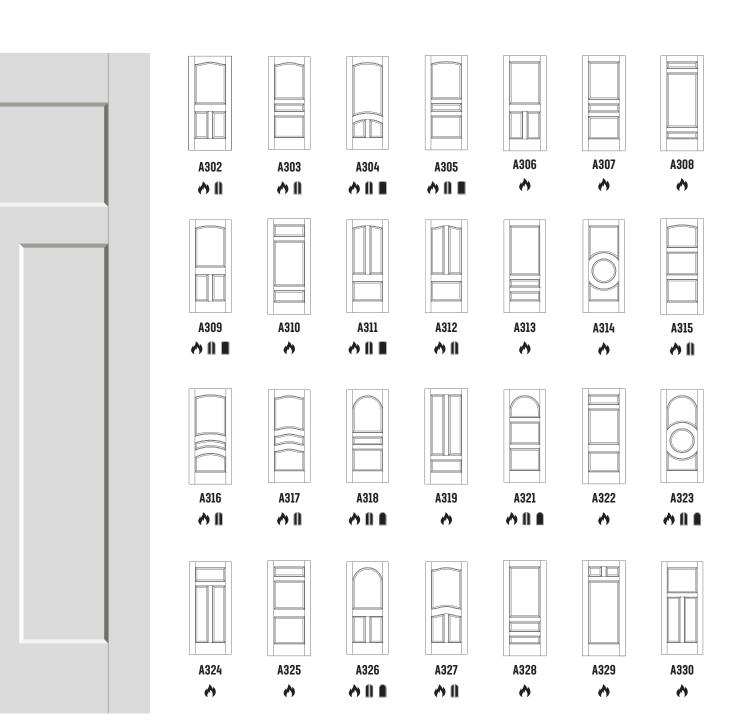

ll style. Stiles and rails are the vertical and horizontal wood pieces that create the frame of a panel door.





ROMAN OGEE (OG)

ONE STEP (OS)





COVE & BEAD (CB)

BEVEL (BV)





SQUARE STICK (SS)

**OUARTER BEAD (OB)** 



QUARTER ROUND (QR)

# Panel Options

We offer various panel styles that work with the sticking to complete the style of your door's distinctive profile. You can work with our experts to find a profile that is both unique, attractive and matches your planned design aesthetic.



## Raised Moulding

We have a wide selection of decorative applied mouldings that can be applied to your doors. If you don't see what you want, send us a sketch and we can build it.









#### Architectural Concepts / Door Collection







#### Architectural Concepts / Door Collection



8



#### Architectural Concepts / Door Collection





#### Architectural Concepts / Door Collection





A514

A600

A602

A603

O II

A604

かりま

A601



#### Architectural Concepts / Door Collection







A609

**\*** 11 1

A701