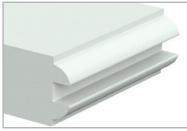

## Sticking Options

Sticking is the pattern cut into the interior edges of every stile and rail – and is an essential component in your door's overall style. Stiles and rails are the vertical and horizontal wood pieces that create the frame of a panel door.

ROMAN OGEE (OG)

ONE STEP (OS)

COVE & BEAD (CB)

BEVEL (BV)

SQUARE STICK (SS)

**OUARTER BEAD (OB)** 

QUARTER ROUND (QR)