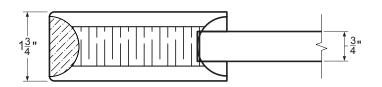

## PRODUCT FEATURES & SPECIFICATIONS

Thickness  $1 \ 3/4$ " or  $2 \ 1/4$ " Maximum Size Single:  $5' \times 10'$  (Custom sizes available) Pair:  $10' \times 10'$ 

**Door Material** Engineered Stiles, Exterior MDF