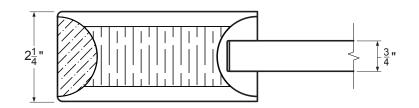

## PRODUCT FEATURES & SPECIFICATIONS

Thickness  $1 \ 3/4$ " or  $2 \ 1/4$ " Maximum Size Single:  $5' \times 10'$  (Custom sizes available) Pair:  $10' \times 10'$ 

**Door Material** Engineered Stiles, Exterior MDF