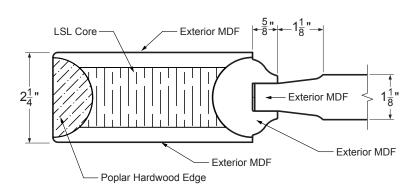

## PRODUCT FEATURES & SPECIFICATIONS

Thickness  $1 \ 3/4$ " or  $2 \ 1/4$ " Maximum Size Single:  $5' \times 10'$  (Custom sizes available) Pair:  $10' \times 10'$ 

**Door Material** Engineered Stiles, Exterior MDF

**Construction Method** Stile and Rail

Finish Factory exterior prime or exterior

prefinish paint

Available Styles Any standard or custom design

that meets the specifications described in the document

Maximum Glass SizeVaries based on size and stylePanel ConstructionRaised Panel Thickness: 7/8" to 1 1/4"(Doors with panel and glass)Flat Panel Thickness: 1/2" or 3/4"