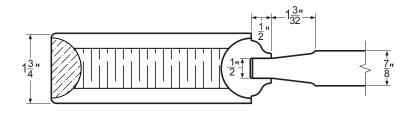

## PRODUCT FEATURES & SPECIFICATIONS

Thickness  $1 \ 3/4$ " or  $2 \ 1/4$ " Maximum Size Single:  $5' \times 10'$  (Custom sizes available) Pair:  $10' \times 10'$ 

**Door Material** Engineered Stiles, Exterior MDF

**Construction Method** Stile and Rail

Finish Factory exterior prime or exterior

prefinish paint

Available Styles Any standard or custom design

that meets the specifications described in the document

Maximum Glass SizeVaries based on size and stylePanel ConstructionRaised Panel Thickness: 7/8" to 1 1/4"(Doors with panel and glass)Flat Panel Thickness: 1/2" or 3/4"