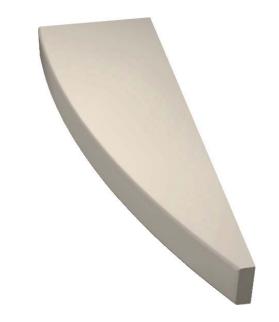

## **4.75 X 15 FOOT REST**

## **Cultured Marble Shower Accessory**

**PRODUCT:** Shower Accessory**SERIES:** Cultured Marble

MODEL: 4.75x15

APPLICATION: Foot Rest

**DIMENSIONS:** 4.75" (12cm) Deep x 15" (38cm) Wide x 1.5" (4cm) Height