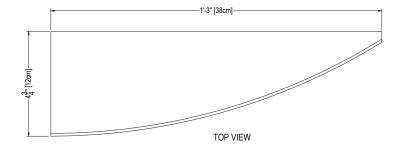

## **Cultured Marble Shower Accessory**

**PRODUCT:** Shower Accessory**SERIES:** Cultured Marble

MODEL: 4.75x15

APPLICATION: Foot Rest

**DIMENSIONS:** 4.75" (12cm) Deep x 15" (38cm) Wide x 1.5" (4cm) Height

## **DIMENSIONS:**