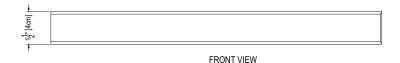

## **Cultured Marble Shower Accessory**

**PRODUCT:** Shower Accessory**SERIES:** Cultured Marble

MODEL: 4.75x15

APPLICATION: Foot Rest

**DIMENSIONS:** 4.75" (12cm) Deep x 15" (38cm) Wide x 1.5" (4cm) Height

## **DIMENSIONS:**