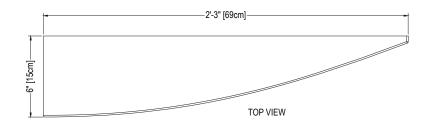

## **Cultured Marble Shower Accessory**

**PRODUCT:** Shower Accessory **SERIES:** Cultured Marble

MODEL: 6x27

APPLICATION: Foot Rest

**PATTERN:** 6" (15cm) Deep x 27" (69cm) Wide x 1.5" (4cm) Height

**COLOR:** See Color Options Sheet

## DIMENSIONS:

FRONT VIEW

SIDE VIEW

Architectural Concepts

888.248.2724 720.259.5364 info@archconceptsllc.com

18499 Longs Way, Suite 102 Parker, CO 80134

archconceptsllc.com