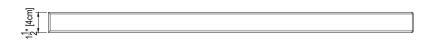

## **Cultured Marble Shower Accessory**

**PRODUCT:** Shower Accessory **SERIES:** Cultured Marble

MODEL: 6x27

APPLICATION: Foot Rest

**PATTERN:** 6" (15cm) Deep x 27" (69cm) Wide x 1.5" (4cm) Height

**COLOR:** See Color Options Sheet

## DIMENSIONS:

FRONT VIEW

SIDE VIEW

Architectural Concepts

888.248.2724 720.259.5364 info@archconceptsllc.com

18499 Longs Way, Suite 102 Parker, CO 80134

archconceptsllc.com