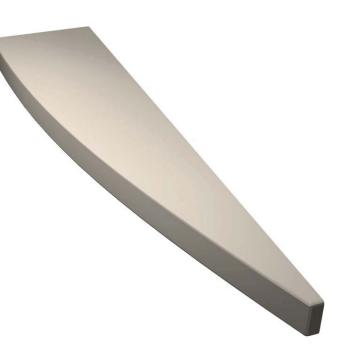

## **6 X 27 FOOT REST**

## **Cultured Marble Shower Accessory**

**PRODUCT:** Shower Accessory **SERIES:** Cultured Marble

MODEL: 6x27

APPLICATION: Foot Rest

**PATTERN:** 6" (15cm) Deep x 27" (69cm) Wide x 1.5" (4cm) Height

**COLOR:** See Color Options Sheet