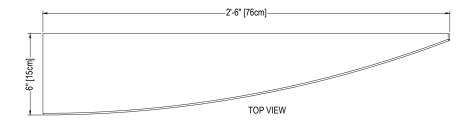

## **Cultured Marble Shower Accessory**

**PRODUCT:** Shower Accessory **SERIES:** Cultured Marble

**MODEL:** 6x30

**APPLICATION:** Foot Rest

**PATTERN:** 6" (15cm) Deep x 30" (76cm) Wide x 1.5" (4cm) Height

## **DIMENSIONS:**

-[4-1]

FRONT VIEW SIDE VIEW