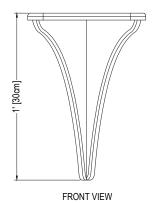

## **Cultured Marble Shower Accessory**

**PRODUCT:** Shower Accessory **SERIES:** Cultured Marble

MODEL: 6x6

**APPLICATION:** Foot Rest

**DIMENSIONS:** 6" (15cm) Deep x 6" (15cm) Wide x 12" (30cm) Height

**COLOR:** See Color Options Sheet

## **DIMENSIONS:**