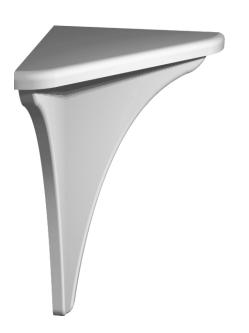

## **Cultured Marble Shower Accessory**

**PRODUCT:** Shower Accessory **SERIES:** Cultured Marble

MODEL: 6x6

**APPLICATION:** Foot Rest

**DIMENSIONS:** 6" (15cm) Deep x 6" (15cm) Wide x 12" (30cm) Height

**COLOR:** See Color Options Sheet

FINISH: Matte or Gloss

MATERIAL: Solid One-Piece Cultured Marble INSTALLATION: Refer to Installation Guide ATTRIBUTES: Permanently Sealed Surface

Mold, Mildew and Bacteria Resistance

Abrasion Resistant

Easy Install