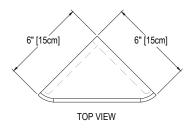

## **Cultured Marble Shower Accessory**

**PRODUCT:** Shower Accessory **SERIES:** Cultured Marble

MODEL: 6x6

**APPLICATION:** Foot Rest

**DIMENSIONS:** 6" (15cm) Deep x 6" (15cm) Wide x 12" (30cm) Height

**COLOR:** See Color Options Sheet

## **DIMENSIONS:**