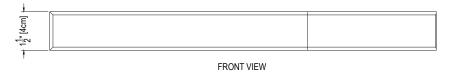

## **Cultured Marble Shower Accessory**

PRODUCT: Shower Accessories
SERIES: Cultured Marble
MODEL: 3x15 Ledge

**APPLICATION:** Soap Dish

**DIMENSIONS:** 3" (8cm) Deep x 15" (38cm) Wide x 1.5" (4cm) Height

## DIMENSIONS:

SIDE VIEW