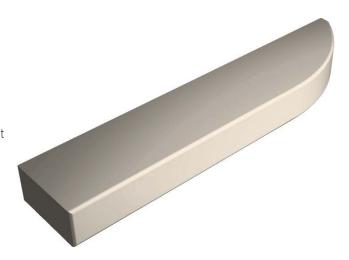

## **3 X 15 LEDGE SOAP DISH**

## **Cultured Marble Shower Accessory**

PRODUCT: Shower Accessories
SERIES: Cultured Marble
MODEL: 3x15 Ledge

**APPLICATION:** Soap Dish

**DIMENSIONS:** 3" (8cm) Deep x 15" (38cm) Wide x 1.5" (4cm) Height