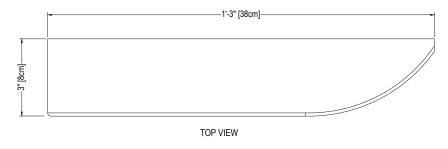

## **Cultured Marble Shower Accessory**

PRODUCT: Shower Accessories
SERIES: Cultured Marble
MODEL: 3x15 Ledge

**APPLICATION:** Soap Dish

**DIMENSIONS:** 3" (8cm) Deep x 15" (38cm) Wide x 1.5" (4cm) Height

## DIMENSIONS:

SIDE VIEW