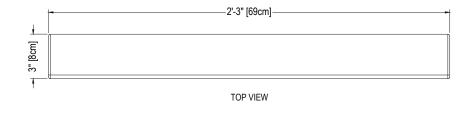

## **Cultured Marble Shower Accessory**

**PRODUCT:** Shower Accessories **SERIES:** Cultured Marble

MODEL: 3x27 Ledge
APPLICATION: Soap Dish

**DIMENSIONS:** 3" (8cm) Deep x 27" (69cm) Wide x 1.5" (4cm) Height

## DIMENSIONS: