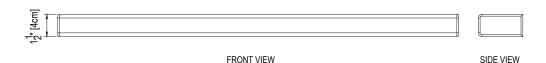

## **Cultured Marble Shower Accessory**

**PRODUCT:** Shower Accessories **SERIES:** Cultured Marble

MODEL: 3x27 Ledge
APPLICATION: Soap Dish

**DIMENSIONS:** 3" (8cm) Deep x 27" (69cm) Wide x 1.5" (4cm) Height

## DIMENSIONS: