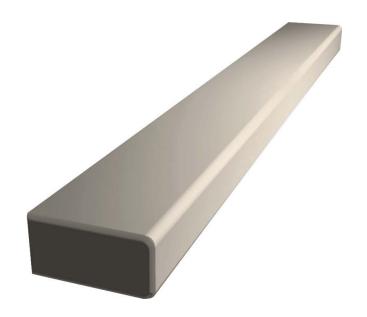

## **3 X 27 LEDGE SOAP DISH**

## **Cultured Marble Shower Accessory**

**PRODUCT:** Shower Accessories **SERIES:** Cultured Marble

MODEL: 3x27 Ledge
APPLICATION: Soap Dish

**DIMENSIONS:** 3" (8cm) Deep x 27" (69cm) Wide x 1.5" (4cm) Height