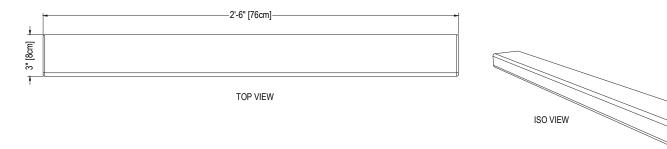

## **Cultured Marble Shower Accessory**

**PRODUCT:** Shower Accessories **SERIES:** Cultured Marble

MODEL: 3x30 Ledge
APPLICATION: Soap Dish

**DIMENSIONS:** 3" (8cm) Deep x 30" (76cm) Wide x 1.5" (4cm) Height

## DIMENSIONS:

FRONT VIEW

SIDE VIEW