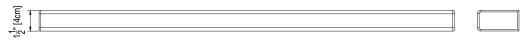

## **Cultured Marble Shower Accessory**

**PRODUCT:** Shower Accessories **SERIES:** Cultured Marble

MODEL: 3x30 Ledge
APPLICATION: Soap Dish

**DIMENSIONS:** 3" (8cm) Deep x 30" (76cm) Wide x 1.5" (4cm) Height

## DIMENSIONS:

FRONT VIEW

SIDE VIEW