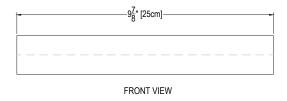

## **Cultured Marble Shower Accessory**

**PRODUCT:** Shower Accessories **SERIES:** Cultured Marble

**MODEL:** 7x7 Ledge **APPLICATION:** Soap Dish

**DIMENSIONS:** 7" (15cm) Deep x 8.5" (22cm) Wide x 6.5" (17cm) Height

#### DIMENSIONS: