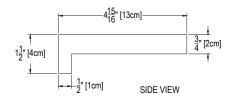

# **7 X 7 LEDGE SOAP DISH**

## **Cultured Marble Shower Accessory**

**PRODUCT:** Shower Accessories **SERIES:** Cultured Marble

**MODEL:** 7x7 Ledge **APPLICATION:** Soap Dish

**DIMENSIONS:** 7" (15cm) Deep x 8.5" (22cm) Wide x 6.5" (17cm) Height

**COLOR:** See Color Options Sheet

FINISH: Matte or Gloss

MATERIAL: Solid One-Piece Cultured Marble

**INSTALLATION:** Refer to Installation Guide ATTRIBUTES: Permanently Sealed Surface

Mold, Mildew and Bacteria Resistance

Ahrasian Resistant Easy Install Easy Maintenance



#### DIMENSIONS:





#### TOP VIEW





### **Architectural Concepts**

888.248.2724 720.259.5364 info@archconceptsllc.com

18499 Longs Way, Suite 102 Parker, CO 80134

archconceptsllc.com