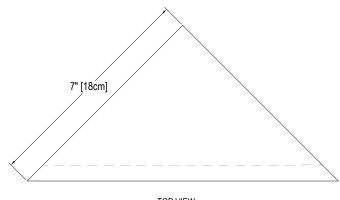

## **Cultured Marble Shower Accessory**

**PRODUCT:** Shower Accessories **SERIES:** Cultured Marble

**MODEL:** 7x7 Ledge **APPLICATION:** Soap Dish

**DIMENSIONS:** 7" (15cm) Deep x 8.5" (22cm) Wide x 6.5" (17cm) Height

#### DIMENSIONS:

#### TOP VIEW