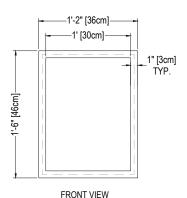

## **Cultured Marble Shower Accessory**

**PRODUCT:** Shower Accessories **SERIES:** Cultured Marble **MODEL:** Center Cubby

**APPLICATION:** Soap Dish

**DIMENSIONS:** 9" (23cm) Deep x 14" (36cm) Wide x 18" (46cm) Height

## **DIMENSIONS:**