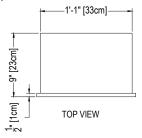

## **Cultured Marble Shower Accessory**

**PRODUCT:** Shower Accessories **SERIES:** Cultured Marble **MODEL:** Center Cubby

**APPLICATION:** Soap Dish

**DIMENSIONS:** 9" (23cm) Deep x 14" (36cm) Wide x 18" (46cm) Height

## **DIMENSIONS:**