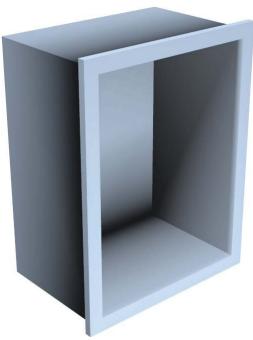

## **CENTER CUBBY SOAP DISH**

## **Cultured Marble Shower Accessory**

**PRODUCT:** Shower Accessories **SERIES:** Cultured Marble **MODEL:** Center Cubby

**APPLICATION:** Soap Dish

**DIMENSIONS:** 9" (23cm) Deep x 14" (36cm) Wide x 18" (46cm) Height