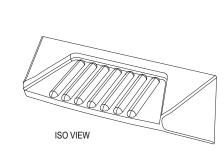

## **CENTER MOUNT SOAP DISH**

## **Cultured Marble Shower Accessory**

PRODUCT: Shower Accessories
SERIES: Cultured Marble
MODEL: Center Mount

**APPLICATION:** Soap Dish

**DIMENSIONS:** 3" (8cm) Deep x 6.75" (17cm) Wide

**COLOR:** See Color Options Sheet