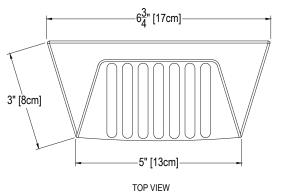

## **Cultured Marble Shower Accessory**

PRODUCT: Shower Accessories
SERIES: Cultured Marble
MODEL: Center Mount

**APPLICATION:** Soap Dish

**DIMENSIONS:** 3" (8cm) Deep x 6.75" (17cm) Wide

**COLOR:** See Color Options Sheet