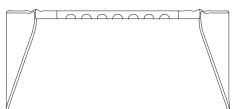

## **CENTER MOUNT SOAP DISH**

## **Cultured Marble Shower Accessory**

PRODUCT: Shower Accessories
SERIES: Cultured Marble
MODEL: Center Mount

**APPLICATION:** Soap Dish

**DIMENSIONS:** 3" (8cm) Deep x 6.75" (17cm) Wide

**COLOR:** See Color Options Sheet

FINISH: Matte or Gloss

MATERIAL: Solid One-Piece Cultured Marble
INSTALLATION: Refer to Installation Guide
ATTRIBUTES: Permanently Sealed Surface

Mold, Mildew and Bacteria Resistance

Abrasion Resistant Easy Install Easy Maintenance







FRONT VIEW





SIDE VIEW

## Concepts

**Architectural** 

888.248.2724 720.259.5364 info@archconceptsllc.com

18499 Longs Way, Suite 102 Parker, CO 80134

archconceptsllc.com