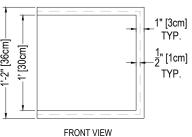

## **Cultured Marble Shower Accessory**

**PRODUCT:** Shower Accessories **SERIES:** Cultured Marble

MODEL: Corner Cubby

**APPLICATION:** Soap Dish

**DIMENSIONS:** 16.75" (43cm) Deep x 13.5" (34cm) Wide x 14" (36cm) Height

## **DIMENSIONS:**