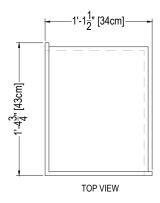

## **Cultured Marble Shower Accessory**

**PRODUCT:** Shower Accessories **SERIES:** Cultured Marble

MODEL: Corner Cubby

**APPLICATION:** Soap Dish

**DIMENSIONS:** 16.75" (43cm) Deep x 13.5" (34cm) Wide x 14" (36cm) Height

## **DIMENSIONS:**