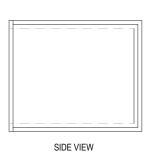

## **Cultured Marble Shower Accessory**

**PRODUCT:** Shower Accessories **SERIES:** Cultured Marble

MODEL: Corner Cubby

**APPLICATION:** Soap Dish

**DIMENSIONS:** 16.75" (43cm) Deep x 13.5" (34cm) Wide x 14" (36cm) Height

## **DIMENSIONS:**