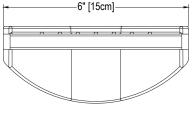

## **Cultured Marble Shower Accessory**

**PRODUCT:** Shower Accessories **SERIES:** Cultured Marble **MODEL:** Corner Mount

**APPLICATION:** Soap Dish

**DIMENSIONS:** 4.5" (llcm) Deep x 6" (l5cm) Wide

**COLOR:** See Color Options Sheet

## **DIMENSIONS:**

FRONT VIEW