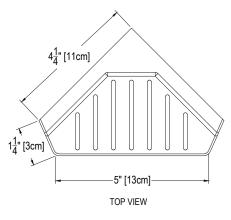

## **Cultured Marble Shower Accessory**

**PRODUCT:** Shower Accessories **SERIES:** Cultured Marble **MODEL:** Corner Mount

**APPLICATION:** Soap Dish

**DIMENSIONS:** 4.5" (llcm) Deep x 6" (l5cm) Wide

**COLOR:** See Color Options Sheet

## **DIMENSIONS:**

FRONT VIEW