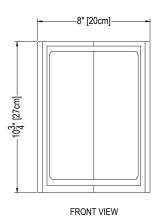

## **Cultured Marble Shower Accessory**

PRODUCT: Shower Accessories
SERIES: Cultured Marble
MODEL: Double Corner
APPLICATION: Soap Dish

**DIMENSIONS:** 5.6" (14cm) Deep x 8" (20cm) Wide x 10.75" (27cm) Height