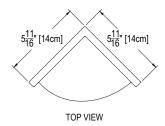

## **Cultured Marble Shower Accessory**

PRODUCT: Shower Accessories
SERIES: Cultured Marble
MODEL: Double Corner
APPLICATION: Soap Dish

**DIMENSIONS:** 5.6" (14cm) Deep x 8" (20cm) Wide x 10.75" (27cm) Height