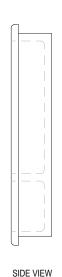

## **Cultured Marble Shower Accessory**

PRODUCT: Shower Accessories
SERIES: Cultured Marble
MODEL: Double Sunken
APPLICATION: Soap Dish

**DIMENSIONS:** 2.75" (7cm) Deep x 8" (20cm) Wide x 15" (38cm) Height