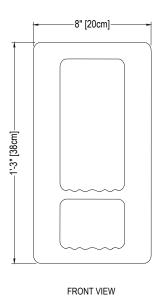

## **DOUBLE SUNKEN SOAP DISH**

## **Cultured Marble Shower Accessory**

PRODUCT: Shower Accessories
SERIES: Cultured Marble
MODEL: Double Sunken
APPLICATION: Soap Dish

**DIMENSIONS:** 2.75" (7cm) Deep x 8" (20cm) Wide x 15" (38cm) Height