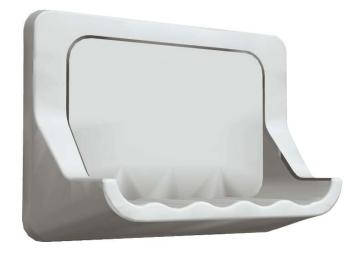

## **WALL MOUNT SOAP DISH**

## **Cultured Marble Shower Accessory**

PRODUCT: Shower Accessories
SERIES: Cultured Marble
MODEL: Wall Mount
APPLICATION: Soap Dish

**DIMENSIONS:** 6 7/8" (17cm) Wide x 5" (13cm) Height

**COLOR:** See Color Options Sheet

FINISH: Matte or Gloss

MATERIAL: Solid One-Piece Cultured Marble
INSTALLATION: Refer to Installation Guide
ATTRIBUTES: Permanently Sealed Surface

Mold, Mildew and Bacteria Resistance

Abrasion Resistant Easy Install Easy Maintenance