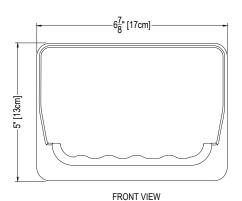

## **Cultured Marble Shower Accessory**

PRODUCT: Shower Accessories
SERIES: Cultured Marble
MODEL: Wall Mount
APPLICATION: Soap Dish

**DIMENSIONS:** 6 7/8" (17cm) Wide x 5" (13cm) Height

**COLOR:** See Color Options Sheet

## DIMENSIONS:

ISO VIEW