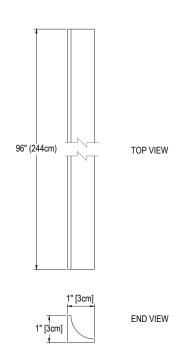

## 1 X 1 X 96 TRIM STRIP

## **Cultured Marble Shower Accessory**

**PRODUCT:** Shower Accessories **SERIES:** Cultured Marble

MODEL: 1x1x96 Corner

**APPLICATION:** Trim Strip

**DIMENSIONS:** 1" (3cm) Deep x 1" (3cm) Wide x 96" (244cm) Tall

## **DIMENSIONS:**