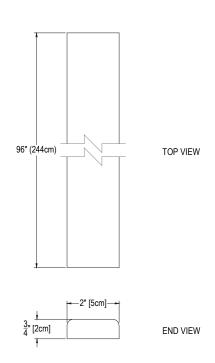

## 2 X 96 X .75 TRIM STRIP

## **Cultured Marble Shower Accessory**

**PRODUCT:** Shower Accessories

**SERIES:** Cultured Marble

**MODEL:** 2x96x.75

**APPLICATION:** Trim Strip

**DIMENSIONS:** .75" (1cm) Deep x 2" (5cm) Wide x 96" (244cm) Tall

## **DIMENSIONS:**