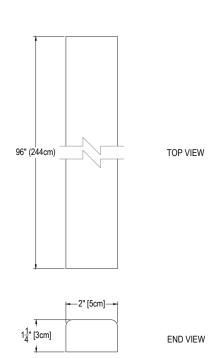

## 2 X 96 X 1.25 TRIM STRIP

## **Cultured Marble Shower Accessory**

**PRODUCT:** Shower Accessories

**SERIES:** Cultured Marble

**MODEL:** 2x96x1.25

**APPLICATION:** Trim Strip

**DIMENSIONS:** 1.25" (3cm) Deep x 2" (5cm) Wide x 96" (244cm) Tall

## **DIMENSIONS:**