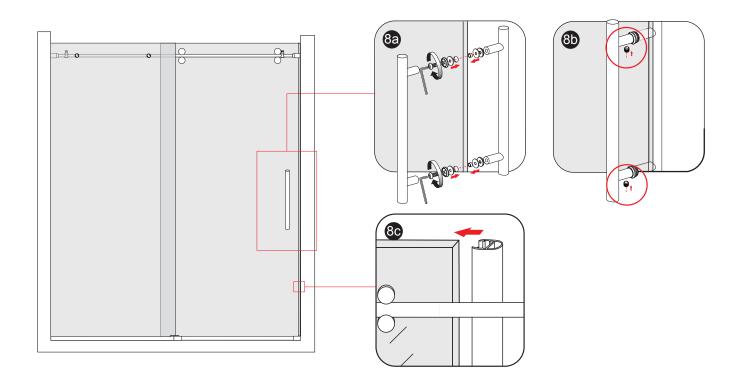

#### **STEP 8**

### Architectural Concepts

(888) 248 2724 | (720) 259 5358 | info@archconceptsllc.com | 18505 Longs Way, Parker, C0 80134 | archconceptsllc.comhttps://www.archconceptsllc.com/products/shower-enclosures/sliding-barn-door/Page 6 of 6Revised 05-16-23