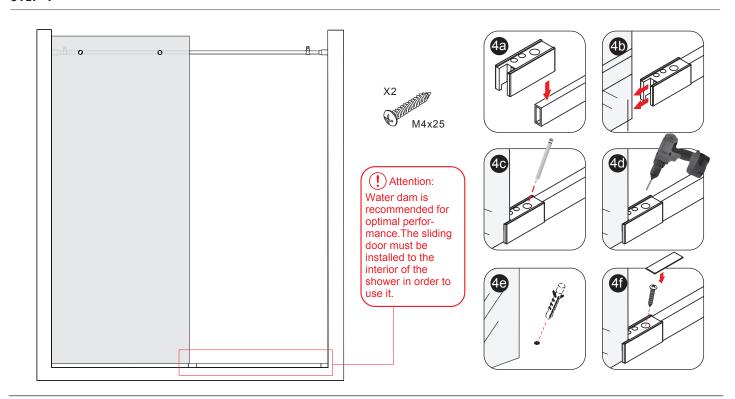

STEP 4

## Architectural Concepts

 (888) 248 2724 | (720) 259 5358 | info@archconceptsllc.com | 18505 Longs Way, Parker, C0 80134 | archconceptsllc.com

 https://www.archconceptsllc.com/products/shower-enclosures/sliding-barn-door/
 Page 4 of 6
 Revised 05-16-23