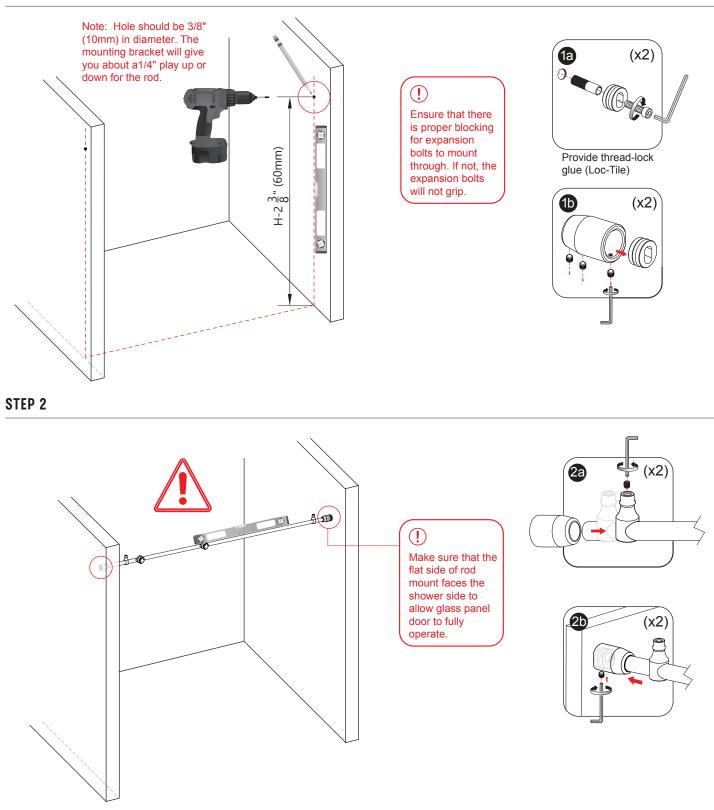

**NEWPORT GLASS SHOWER ENCLOSURE BARN DOOR INSTALLATION** 

DIMENSIONS



#### **TOOLS REQUIRED**



### **Architectural Concepts**

0 (888) 248 2724 **D** (720) 259 5358 E info@archconceptsllc.com

18505 Longs Way Parker, CO 80134

archconceptsllc.com

#### **MATERIALS PROVIDED**





### Architectural Concepts

(888) 248 2724 | (720) 259 5358 | info@archconceptsllc.com | 18505 Longs Way, Parker, CO 80134 | archconceptsllc.com https://www.archconceptsllc.com/products/shower-enclosures/sliding-barn-door/ Page 2 of 6 Revised 05-16-23

STEP 1





#### **Architectural Concepts**

(888) 248 2724 | (720) 259 5358 | info@archconceptsllc.com | 18505 Longs Way, Parker, CO 80134 | archconceptsllc.com https://www.archconceptsllc.com/products/shower-enclosures/sliding-barn-door/ Page 3 of 6 Revised 05-16-23

0 0 ₽ (x2) 3b 3a 3c Silicone glass to wall on vertical edge. Silicone both Position door stop sides of the on the right side of U-channel to the bracket to the glass. ensure proper stop distance of trolley 3d 3e **U-CHANNEL** 

STEP 4





## Architectural Concepts

 (888) 248 2724 | (720) 259 5358 | info@archconceptsllc.com | 18505 Longs Way, Parker, C0 80134 | archconceptsllc.com

 https://www.archconceptsllc.com/products/shower-enclosures/sliding-barn-door/
 Page 4 of 6
 Revised 05-16-23

**STEP 3** 

STEP 5





### Architectura