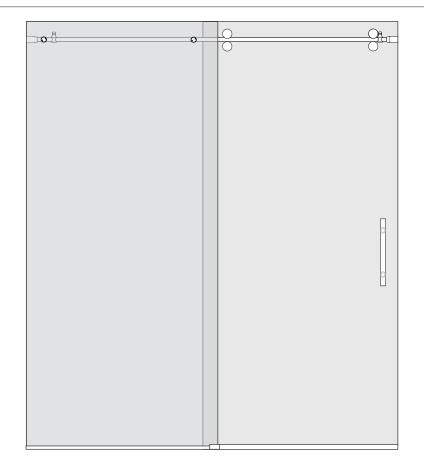

**NEWPORT GLASS SHOWER ENCLOSURE BARN DOOR INSTALLATION** 

DIMENSIONS



#### **TOOLS REQUIRED**



### **Architectural Concepts**

0 (888) 248 2724 **D** (720) 259 5358 E info@archconceptsllc.com

18505 Longs Way Parker, CO 80134

archconceptsllc.com

#### **MATERIALS PROVIDED**





### Architectural Concepts

(888) 248 2724 | (720) 259 5358 | info@archconceptsllc.com | 18505 Longs Way, Parker, CO 80134 | archconceptsllc.com https://www.archconceptsllc.com/products/shower-enclosures/sliding-barn-door/ Page 2 of 6 Revised 05-16-23

STEP 1





#### **Architectural Concepts**

(888) 248 2724 | (720) 259 5358 | info@archconceptsllc.com | 18505 Longs Way, Parker, CO 80134 | archconceptsllc.com https://www.archconceptsllc.com/products/shower-enclosures/sliding-barn-door/ Page 3 of 6 Revised 05-16-23

0 0 ₽ (x2) 3b 3a 3c Silicone glass to wall on vertical edge. S