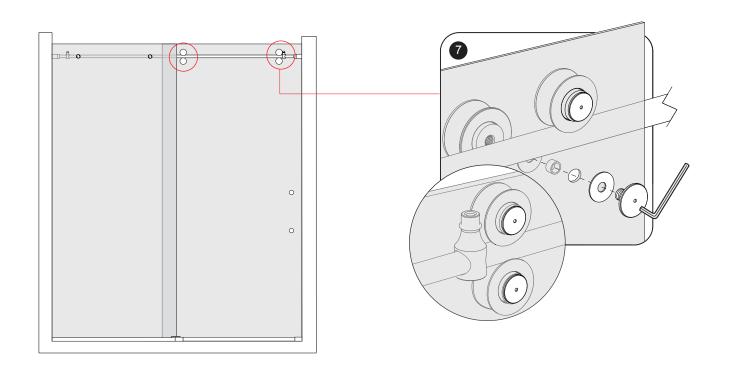

d 05-16-23

0 0 ₽ (x2) 3b 3a 3c Silicone glass to wall on vertical edge. Silicone both Position door stop sides of the on the right side of U-channel to the bracket to the glass. ensure proper stop distance of trolley 3d 3e **U-CHANNEL** 

STEP 4





## Architectural Concepts

 (888) 248 2724 | (720) 259 5358 | info@archconceptsllc.com | 18505 Longs Way, Parker, C0 80134 | archconceptsllc.com

 https://www.archconceptsllc.com/products/shower-enclosures/sliding-barn-door/
 Page 4 of 6
 Revised 05-16-23

**STEP 3** 

STEP 5





### Architectural Concepts

(888) 248 2724 | (720) 259 5358 | info@archconceptsllc.com | 18505 Longs Way, Parker, CO 80134 | archconceptsllc.com https://www.archconceptsllc.com/products/shower-enclosures/sliding-barn-door/ Page 5 of 6 Revised 05-16-23

**STEP 7** 



#### **STEP 8**





### Architectural Concepts

(888) 248 2724 | (720) 259 5358 | info@archconceptsllc.com | 18505 Longs Way, Parker, C0 80134 | archconceptsllc.comhttps://www.archconceptsllc.com/products/shower-enclosures/sliding-barn-door/Page 6 of 6Revised 05-16-23