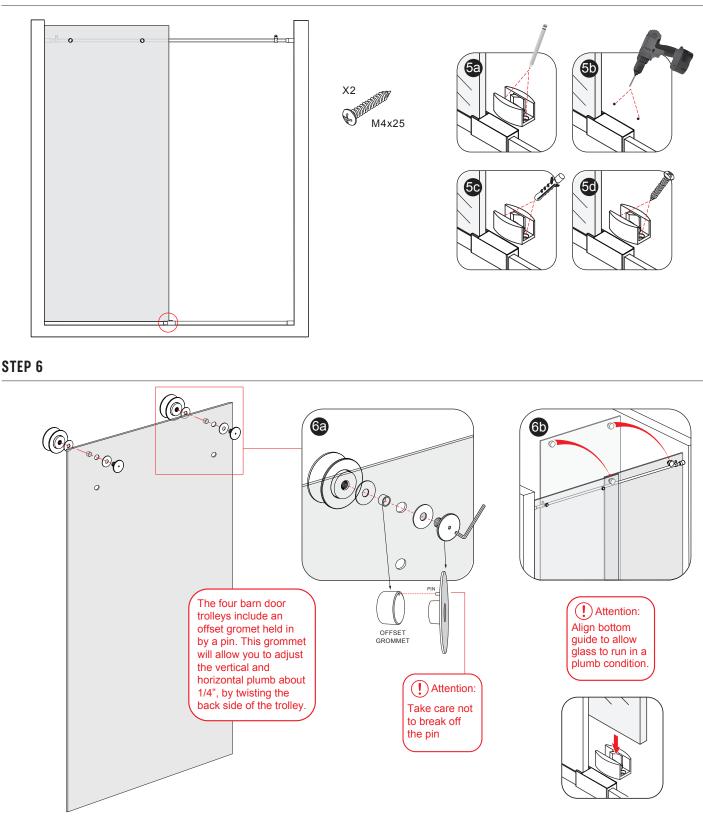

**STEP 3** 

STEP 5

### Architectural Concepts

(888) 248 2724 | (720) 259 5358 | info@archconceptsllc.com | 18505 Longs Way, Parker, CO 80134 | archconceptsllc.com https://www.archconceptsllc.com/products/shower-enclosures/sliding-barn-door/ Page 5 of 6 Revised 05-16-23