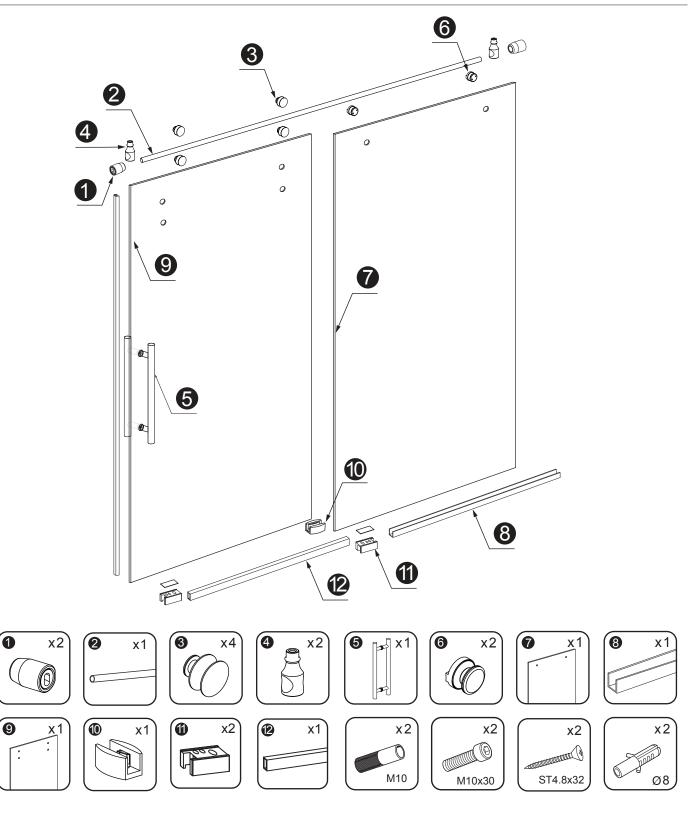

**NEWPORT GLASS SHOWER ENCLOSURE BARN DOOR INSTALLATION** 

DIMENSIONS



#### **TOOLS REQUIRED**



### **Architectural Concepts**

0 (888) 248 2724 **D** (720) 259 5358 E info@archconceptsllc.com

18505 Longs Way Parker, CO 80134

archconceptsllc.com

#### **MATERIALS PROVIDED**





### Architectural Concepts

(888) 248 2724 | (720) 259 5358 | info@archconceptsllc.com | 18505 Longs Way, Parker, CO 80134 | archconceptsllc.com https://www.archconceptsllc.com/products/shower-enclosures/sliding-barn-door/ Page 2 of 6 Revised 05-16-23

STEP 1





#### **Architectural Concepts**

(888) 248 2724 | (720) 259 5358 | info@archconceptsllc.com | 18505 Longs Way, Parker, CO 80134 | archconceptsllc.com https://www.archconceptsllc.com/products/shower-enclosures/sliding-barn-door/ Page 3 of 6 Revised 05-16-23

0 0 ₽ (x2) 3b 3a 3c Silicone glass to wall on vertical edge. Silicone both Position door stop sides of the on the right side of U-channel to the bracket to the glass. ensure proper stop distance of trolley 3d 3e **U-CHANNEL** 

STEP 4





## Architectural Concepts

 (888)