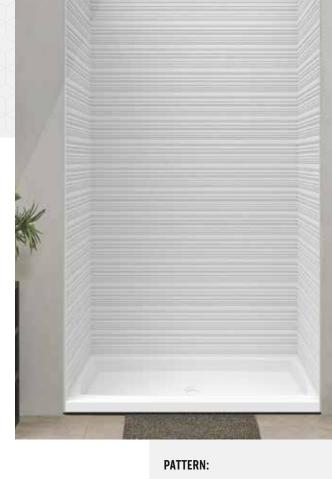

## **INTERVAL TRANSITION SERIES**

Standard 3-Piece Cultured Marble Panel Specifications

**PRODUCT:** Panel system **SERIES:** Transition

MODEL: Interval (AC-TC1000INT)

APPLICATION: Shower Surrounds

PATTERN: Interval Repeating Horizontal Pattern