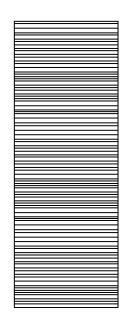

## **INTERVAL TRANSITION SERIES**

Standard 3-Piece Cultured Marble Panel Specifications

**PRODUCT:** Panel system **SERIES:** Transition

MODEL: Interval (AC-TC1000INT)

APPLICATION: Shower Surrounds

PATTERN: Interval Repeating Horizontal Pattern

**THICKENESS:** 1/4 in [6mm]

**COLOR:** Options Available See Sample Sheet

FINISH: Matte or Gloss

MATERIAL: Solid One-Piece Cultured Marble
INSTALLATION: Refer to Installation Guide
ATTRIBUTES: Permanently Sealed Surface

Mold and Mildew Resistance

Easy Install

Easy Maintenance

## **3-PIECE PANEL DIMENSIONS:**











## **TEXTURE DETAIL:**

## Architectural Concepts

888.248.2724 720.259.5358 info@archconceptsllc.com

18499 Longs Way, Suite 102 Parker, CO 80134

archconceptsllc.com