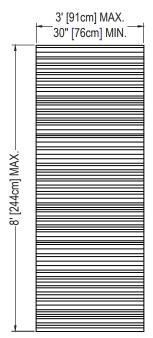

## **INTERVAL TRANSITION SERIES**

Standard 3-Piece Cultured Marble Panel Specifications

**PRODUCT:** Panel system **SERIES:** Transition

MODEL: Interval (AC-TC1000INT)

APPLICATION: Shower Surrounds

PATTERN: Interval Repeating Horizontal Pattern

**THICKENESS:** 1/4 in [6mm]

**COLOR:** Options Available See Sample Sheet

FINISH: Matte or Gloss

MATERIAL: Solid One-Piece Cultured Marble
INSTALLATION: Refer to Installation Guide
ATTRIBUTES: Permanently Sealed Surface

Mold and Mildew Resistance

Easy Install

Easy Maintenance

## **3-PIECE PANEL DIMENSIONS:**











## **TEXTURE DETAIL:**

## Architectural Concepts

888.248.2724 720.259.5358 info@archconceptsllc.com

18499 Longs Way, Suite 102 Parker, CO 80134

archconceptsllc.com