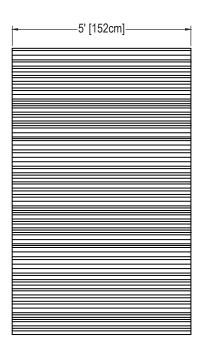

## **INTERVAL TRANSITION SERIES**

Standard 3-Piece Cultured Marble Panel Specifications

**PRODUCT:** Panel system **SERIES:** Transition

MODEL: Interval (AC-TC1000INT)

APPLICATION: Shower Surrounds

PATTERN: Interval Repeating Horizontal Pattern

**THICKENESS:** 1/4 in [6mm]

**COLOR:** Options Available See Sample Sheet

FINISH: Matte or Gloss

MATERIAL: Solid One-Piece Cultured Marble
INSTALLATION: Refer to Installation Guide
ATTRIBUTES: Permanently Sealed Surface

Mold and Mildew Resistance

Easy Install

Easy Maintenance

## **3-PIECE PANEL DIMENSIONS:**











## **TEXTURE DETAIL:**

## Architectural Concepts

888.248.2724 720.259.5358 info@archconceptsllc.com

18499 Longs Way, Suite 102 Parker, CO 80134

archconceptsllc.com