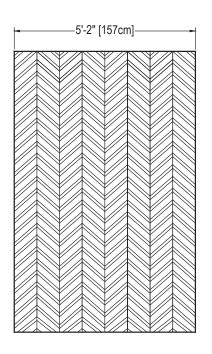

## 2.75 X 7.75 OBLIQUE TEXTURED

Standard 3-Piece Cultured Marble Panel Specifications

**PRODUCT:** Panel system **SERIES:** Transition

**MODEL:** 2.75 x 7.75 OBLIQUE **APPLICATION:** Shower Surrounds

**PATTERN:** 2.75x7.75 in (7x20cm) AND 1.25x7.75 in (3x20cm) TILE STACKED

**THICKENESS:** 1/4 in (6mm) **FINISH:** Matte or Gloss

MATERIAL: Solid One-Piece Cultured Marble
INSTALLATION: Refer to Installation Guide
ATTRIBUTES: Permanently Sealed Surface

Mold and Mildew Resistance

Easy Install
Easy Maintenance

#### **3-PIECE PANEL DIMENSIONS:**









#### PATTERN:



### TILE DETAIL:



# Architectural Concepts

888.248.2724 720.259.5358 info@archconceptsllc.com

18499 Longs Way, Suite 102 Parker, CO 80134

archconceptsllc.com