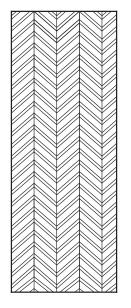

## 2.75 X 7.75 OBLIQUE TEXTURED

Standard 3-Piece Cultured Marble Panel Specifications

**PRODUCT:** Panel system **SERIES:** Transition

**MODEL:** 2.75 x 7.75 OBLIQUE **APPLICATION:** Shower Surrounds

**PATTERN:** 2.75x7.75 in (7x20cm) AND 1.25x7.75 in (3x20cm) TILE STACKED

**THICKENESS:** 1/4 in (6mm) **FINISH:** Matte or Gloss

MATERIAL: Solid One-Piece Cultured Marble
INSTALLATION: Refer to Installation Guide
ATTRIBUTES: Permanently Sealed Surface

Mold and Mildew Resistance

Easy Install
Easy Maintenance

#### **3-PIECE PANEL DIMENSIONS:**









#### PATTERN:



### TILE DETAIL:



# Architectural Concepts

888.248.2724 720.259.5358 info@archconceptsllc.com

18499 Longs Way, Suite 102 Parker, CO 80134

archconceptsllc.com