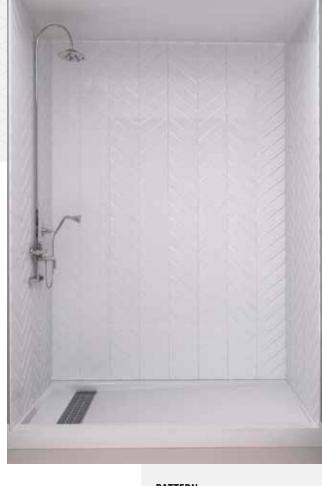

## 2.75 X 7.75 OBLIQUE TEXTURED

Standard 3-Piece Cultured Marble Panel Specifications

**PRODUCT:** Panel system **SERIES:** Transition

**MODEL:** 2.75 x 7.75 OBLIQUE **APPLICATION:** Shower Surrounds

**PATTERN:** 2.75x7.75 in (7x20cm) AND 1.25x7.75 in (3x20cm) TILE STACKED