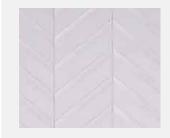

## 2.75 X 7.75 OBLIQUE TEXTURED

Standard 3-Piece Cultured Marble Panel Specifications

**PRODUCT:** Panel system **SERIES:** Transition

**MODEL:** 2.75 x 7.75 OBLIQUE **APPLICATION:** Shower Surrounds

**PATTERN:** 2.75x7.75 in (7x20cm) AND 1.25x7.75 in (3x20cm) TILE STACKED

#### PATTERN: