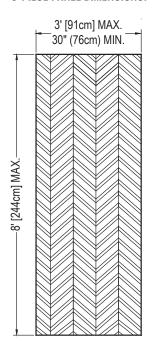

## 2.75 X 7.75 OBLIQUE TEXTURED

Standard 3-Piece Cultured Marble Panel Specifications

**PRODUCT:** Panel system **SERIES:** Transition

**MODEL:** 2.75 x 7.75 OBLIQUE **APPLICATION:** Shower Surrounds

**PATTERN:** 2.75x7.75 in (7x20cm) AND 1.25x7.75 in (3x20cm) TILE STACKED

**THICKENESS:** 1/4 in (6mm) **FINISH:** Matte or Gloss

MATERIAL: Solid One-Piece Cultured Marble
INSTALLATION: Refer to Installation Guide
ATTRIBUTES: Permanently Sealed Surface

Mold and Mildew Resistance

Easy Install
Easy Maintenance

#### **3-PIECE PANEL DIMENSIONS:**









#### PATTERN:



### TILE DETAIL:



# Architectural Concepts

888.248.2724 720.259.5358 info@archconceptsllc.com

18499 Longs Way, Suite 102 Parker, CO 80134

archconceptsllc.com