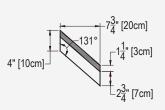

## 2.75 X 7.75 OBLIQUE TEXTURED

Standard 3-Piece Cultured Marble Panel Specifications

**PRODUCT:** Panel system **SERIES:** Transition

**MODEL:** 2.75 x 7.75 OBLIQUE **APPLICATION:** Shower Surrounds

**PATTERN:** 2.75x7.75 in (7x20cm) AND 1.25x7.75 in (3x20cm) TILE STACKED

**THICKENESS:** 1/4 in (6mm) **FINISH:** Matte or Gloss

MATERIAL: Solid One-Piece Cultured Marble
INSTALLATION: Refer to Installation Guide
ATTRIBUTES: Permanently Sealed Surface

Mold and Mildew Resistance

Easy Install
Easy Maintenance

#### **3-PIECE PANEL DIMENSIONS:**









#### PATTERN:



### TILE DETAIL:



# Architectural Concepts

888.248.2724 720.259.5358 info@archconceptsllc.com

18499 Longs Way, Suite 102 Parker, CO 80134

archconceptsllc.com