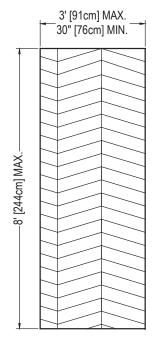

| Shower Surrounds                   |
| PATTERN:      | 4.5x15 in (11x38cm) TILE SIZE      |
| THICKENESS:   | 1/4 in (6mm)                       |
| COLOR:        | Options Available See Sample Sheet |
| FINISH:       | Matte or Gloss                     |
| MATERIAL:     | Solid One-Piece Cultured Marble    |
| INSTALLATION: | Refer to Installation Guide        |
| ATTRIBUTES:   | Permanently Sealed Surface         |
|               | Mold and Mildew Resistance         |
|               | Easy Install                       |
|               | Easy Maintenance                   |



PATTERN:



TILE DETAIL:



## Architectural Concepts

888.248.2724 720.259.5358 info@archconceptsllc.com

18499 Longs Way, Suite 102 Parker, CO 80134

archconceptsllc.com

## **3-PIECE PANEL DIMENSIONS:**