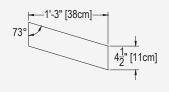

|---------------|------------------------------------|
| SERIES:       | Transition                         |
| MODEL:        | 4.5 x 15 OBLIQUE (AC-TS45150)      |
| APPLICATION:  | Shower Surrounds                   |
| PATTERN:      | 4.5x15 in (11x38cm) TILE SIZE      |
| THICKENESS:   | 1/4 in (6mm)                       |
| COLOR:        | Options Available See Sample Sheet |
| FINISH:       | Matte or Gloss                     |
| MATERIAL:     | Solid One-Piece Cultured Marble    |
| INSTALLATION: | Refer to Installation Guide        |
| ATTRIBUTES:   | Permanently Sealed Surface         |
|               | Mold and Mildew Resistance         |
|               | Easy Install                       |
|               | Easy Maintenance                   |



PATTERN:



TILE DETAIL:



## Architectural Concepts

888.248.2724 720.259.5358 info@archconceptsllc.com

18499 Longs Way, Suite 102 Parker, CO 80134

archconceptsllc.com

## **3-PIECE PANEL DIMENSIONS:**