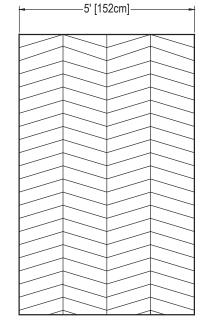

Shower Surrounds                   |
| PATTERN:      | 4.5x15 in (11x38cm) TILE SIZE      |
| THICKENESS:   | 1/4 in (6mm)                       |
| COLOR:        | Options Available See Sample Sheet |
| FINISH:       | Matte or Gloss                     |
| MATERIAL:     | Solid One-Piece Cultured Marble    |
| INSTALLATION: | Refer to Installation Guide        |
| ATTRIBUTES:   | Permanently Sealed Surface         |
|               | Mold and Mildew Resistance         |
|               | Easy Install                       |
|               | Easy Maintenance                   |



PATTERN:



TILE DETAIL:



## Architectural Concepts

888.248.2724 720.259.5358 info@archconceptsllc.com

18499 Longs Way, Suite 102 Parker, CO 80134

archconceptsllc.com

## **3-PIECE PANEL DIMENSIONS:**