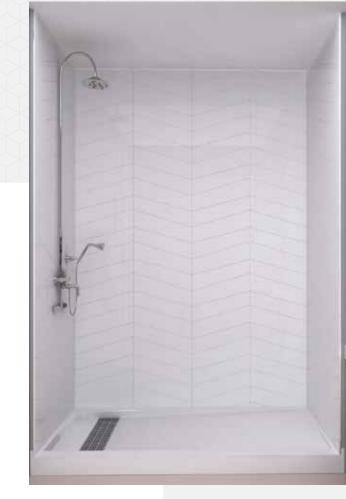

## **4.5 X 15 OBLIQUE TEXTURED**

Standard 3-Piece Cultured Marble Panel Specifications

| PRODUCT:      | Panel system                       |
|---------------|------------------------------------|
| SERIES:       | Transition                         |
| MODEL:        | 4.5 x 15 OBLIQUE (AC-TS45150)      |
| APPLICATION:  | Shower Surrounds                   |
| PATTERN:      | 4.5x15 in (11x38cm) TILE SIZE      |
| THICKENESS:   | 1/4 in (6mm)                       |
| COLOR:        | Options Available See Sample Sheet |
| FINISH:       | Matte or Gloss                     |
| MATERIAL:     | Solid One-Piece Cultured Marble    |
| INSTALLATION: | Refer to Installation Guide        |
| ATTRIBUTES:   | Permanently Sealed Surface         |
|               | Mold and Mildew Resistance         |
|               | Easy Install                       |
|               | Easy Maintenance                   |