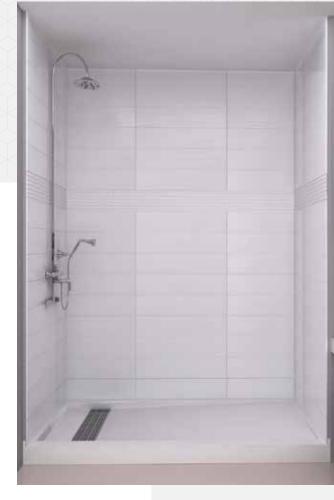

## 6 X 24 METRO

Standard 3-Piece Cultured Marble Panel Specifications

| PRODUCT:      | Panel system                                             |  |  |
|---------------|----------------------------------------------------------|--|--|
| SERIES:       | Transition                                               |  |  |
| MODEL:        | 6X24 Metro (AC-TS0624M)                                  |  |  |
| APPLICATION:  | : Shower Surrounds                                       |  |  |
| PATTERN:      | : 6x24 in (15x61cm) Tile with 1in (3cm) x Width of panel |  |  |
| THICKENESS:   | : 1/4 in (6mm)                                           |  |  |
| COLOR:        | : Options Available See Sample Sheet                     |  |  |
| FINISH:       | Matte or Gloss                                           |  |  |
| MATERIAL:     | Solid One-Piece Cultured Marble                          |  |  |
| INSTALLATION: | Refer to Installation Guide                              |  |  |
| ATTRIBUTES:   | Permanently Sealed Surface                               |  |  |
|               | Mold and Mildew Resistance                               |  |  |
|               | Easy Install                                             |  |  |
|               | Easy Maintenance                                         |  |  |