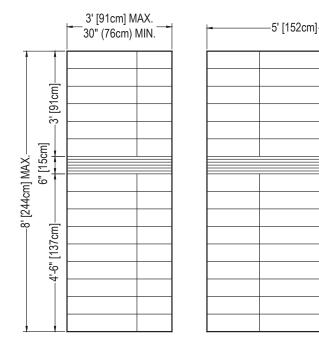

## **3-PIECE PANEL DIMENSIONS:**

|  | • |  |
|--|---|--|

| _ |  |  |
|---|--|--|
|   |  |  |
| _ |  |  |
| _ |  |  |
| - |  |  |
|   |  |  |
|   |  |  |
|   |  |  |
|   |  |  |
|   |  |  |
|   |  |  |
|   |  |  |
|   |  |  |
|   |  |  |
|   |  |  |
|   |  |  |
|   |  |  |
|   |  |  |
|   |  |  |
|   |  |  |
|   |  |  |
|   |  |  |
|   |  |  |
|   |  |  |
|   |  |  |
|   |  |  |
|   |  |  |
|   |  |  |
|   |  |  |
|   |  |  |
|   |  |  |
|   |  |  |
|   |  |  |
|   |  |  |
| _ |  |  |
|   |  |  |
|   |  |  |
|   |  |  |
|   |  |  |
|   |  |  |
|   |  |  |
| - |  |  |
|   |  |  |
| _ |  |  |
|   |  |  |
|   |  |  |
|   |  |  |
|   |  |  |