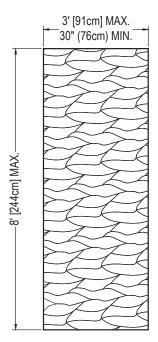

## **RIPPLE**

### Standard 3-Piece Cultured Marble Panel Specifications

**PRODUCT:** Panel system **SERIES:** Transition

MODEL: Ripple (AC-TC0000R)

APPLICATION: Shower Surrounds

**PATTERN:** Ripple **THICKENESS:** 1/4 in (6mm)

**COLOR:** Options Available See Sample Sheet

FINISH: Matte or Gloss

MATERIAL: Solid One-Piece Cultured Marble
INSTALLATION: Refer to Installation Guide
ATTRIBUTES: Permanently Sealed Surface

Mold and Mildew Resistance

Easy Install
Easy Maintenance

#### **3-PIECE PANEL DIMENSIONS:**









#### PATTERN:



#### FINISHED EDGE DETAIL:

# Architectural Concepts

888.248.2724 720.259.5358 info@archconceptsllc.com

18499 Longs Way, Suite 102 Parker, CO 80134

archconceptsllc.com