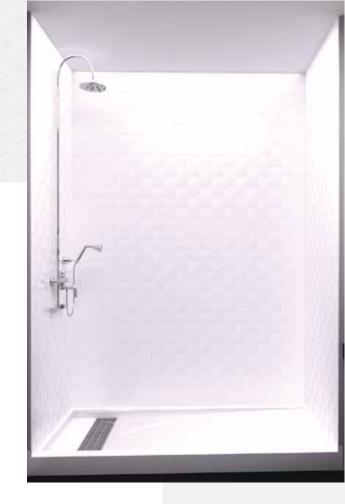

### Standard 3-Piece Cultured Marble Panel Specifications

**PRODUCT:** Panel system **SERIES:** Transition

MODEL: Ripple (AC-TC0000R)

APPLICATION: Shower Surrounds

**PATTERN:** Ripple **THICKENESS:** 1/4 in (6mm)

**COLOR:** Options Available See Sample Sheet

FINISH: Matte or Gloss

MATERIAL: Solid One-Piece Cultured Marble
INSTALLATION: Refer to Installation Guide
ATTRIBUTES: Permanently Sealed Surface

Mold and Mildew Resistance