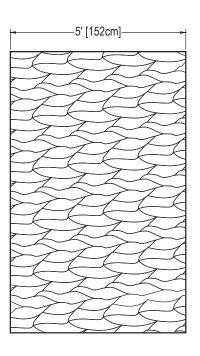

## **RIPPLE**

### Standard 3-Piece Cultured Marble Panel Specifications

**PRODUCT:** Panel system **SERIES:** Transition

MODEL: Ripple (AC-TC0000R)

APPLICATION: Shower Surrounds

**PATTERN:** Ripple **THICKENESS:** 1/4 in (6mm)

**COLOR:** Options Available See Sample Sheet

FINISH: Matte or Gloss

MATERIAL: Solid One-Piece Cultured Marble
INSTALLATION: Refer to Installation Guide
ATTRIBUTES: Permanently Sealed Surface

Mold and Mildew Resistance

Easy Install
Easy Maintenance

#### **3-PIECE PANEL DIMENSIONS:**









#### PATTERN:



#### FINISHED EDGE DETAIL:

# Architectural Concepts

888.248.2724 720.259.5358 info@archconceptsllc.com

18499 Longs Way, Suite 102 Parker, CO 80134

archconceptsllc.com