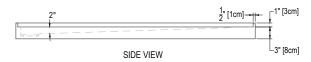

## **Cultured Marble Shower Pan**

PRODUCT: Shower Pan
SERIES: Trench Drain
MODEL: AC-TDOS3060T3
APPLICATION: Shower Base

**DIMENSIONS:** 30" (76cm) Deep x 60" (152cm) Long x 4" (10cm) Tall

Drain Centered at 15' (38cm), Trench Width 4.5" (11.4cm) Threshold Width 3" (7.6cm), 1.25" (3cm) & 1" (3cm)

## **DIMENSIONS:**