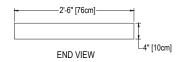

## **Cultured Marble Shower Pan**

PRODUCT: Shower Pan
SERIES: Trench Drain
MODEL: AC-TDOS3060T3
APPLICATION: Shower Base

**DIMENSIONS:** 30" (76cm) Deep x 60" (152cm) Long x 4" (10cm) Tall

Drain Centered at 15' (38cm), Trench Width 4.5" (11.4cm) Threshold Width 3" (7.6cm), 1.25" (3cm) & 1" (3cm)

## **DIMENSIONS:**