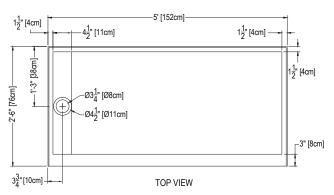

## **30 X 60 OFF-SET TRENCH DRAIN**

## **Cultured Marble Shower Pan**

PRODUCT: Shower Pan
SERIES: Trench Drain
MODEL: AC-TDOS3060T3
APPLICATION: Shower Base

**DIMENSIONS:** 30" (76cm) Deep x 60" (152cm) Long x 4" (10cm) Tall

Drain Centered at 15' (38cm), Trench Width 4.5" (11.4cm) Threshold Width 3" (7.6cm), 1.25" (3cm) & 1" (3cm)

## **DIMENSIONS:**