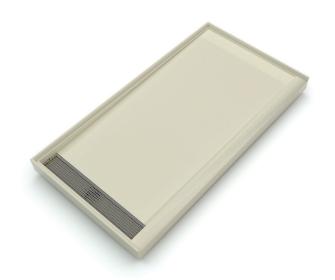

## **Cultured Marble Shower Pan**

PRODUCT: Shower Pan
SERIES: Trench Drain
MODEL: AC-TDOS3060T3
APPLICATION: Shower Base

**DIMENSIONS:** 30" (76cm) Deep x 60" (152cm) Long x 4" (10cm) Tall

Drain Centered at 15' (38cm), Trench Width 4.5" (11.4cm) Threshold Width 3" (7.6cm), 1.25" (3cm) & 1" (3cm)

**COLOR:** See Color Options Sheet

FINISH: Matte or Gloss

MATERIAL: Solid One-Piece Cultured Marble
INSTALLATION: Refer to Installation Guide
ATTRIBUTES: Permanently Sealed Surface

Textured Non-slip Finish

Mold, Mildew and Bacteria Resistance

Abrasion Resistant

Stainless Steel Solid or Perforated Drain Cover

Easy Install
Easy Maintenance

ASTM F 462 & CSA B45.5-11 IAPMO Z124-11 compliant