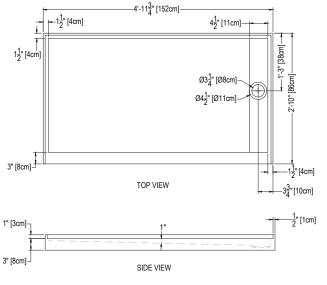

## **Cultured Marble Shower Pan**

PRODUCT: Shower Pan
SERIES: Trench Drain
MODEL: AC-TDOS3460T3
APPLICATION: Shower Base

**DIMENSIONS:** 34" (86cm) Deep x 60" (152cm) Long x 4" (10cm) Tall

Drain Centered at 15' (38cm), Trench Width 4.5" (11.4cm) Threshold Width 3" (7.6cm), 1.25" (3cm) & 1" (3cm)

## **DIMENSIONS:**

1/2" FLANGE (3) SIDES

## Architectural Concepts

888.248.2724 720.259.5358 info@archconceptsllc.com

18505 Longs Way Parker, CO 80134

archconceptsllc.com

NOTE: PAN DIMENSIONS VARY ± 1/8"