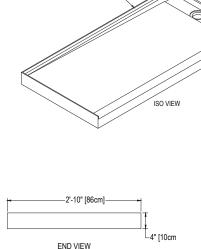

## **Cultured Marble Shower Pan**

PRODUCT: Shower Pan
SERIES: Trench Drain
MODEL: AC-TDOS3460T3
APPLICATION: Shower Base

**DIMENSIONS:** 34" (86cm) Deep x 60" (152cm) Long x 4" (10cm) Tall

Drain Centered at 15' (38cm), Trench Width 4.5" (11.4cm) Threshold Width 3" (7.6cm), 1.25" (3cm) & 1" (3cm)