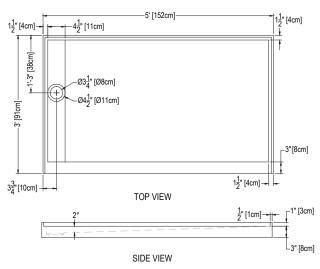

#### **Cultured Marble Shower Pan**

PRODUCT: Shower Pan
SERIES: Trench Drain
MODEL: AC-TDOS3660T3
APPLICATION: Shower Base

**DIMENSIONS:** 36" (91cm) Deep x 60" (152cm) Long x 4" (10cm) Tall

Drain Centered at 15' (38cm), Trench Width 4.5" (11.4cm)

Threshold Width 3" (7.6cm), 1.25" (3cm)  $\vartheta$  1" (3cm)

**COLOR:** See Color Options Sheet

FINISH: Matte or Gloss

MATERIAL: Solid One-Piece Cultured Marble
INSTALLATION: Refer to Installation Guide
ATTRIBUTES: Permanently Sealed Surface