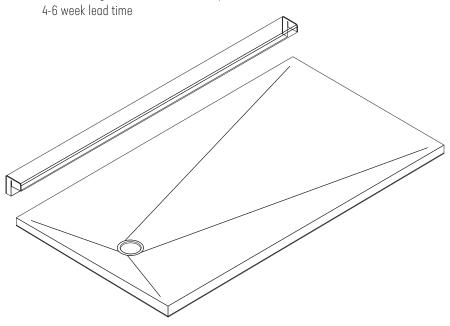

## 32 X 60 REV V SHOWER BASE SYSTEM

Shower Floor with Curb

**PRODUCT:** Revÿv Shower Base System

**APPLICATION:** Shower Floor

**DIMENSIONS:** Pan: 31" (79cm) Wide x 59" (150cm) Long x 1.125" (3cm) Tall

Curb: 3.25" (7cm) Wide x 59" (150cm) Long x 3" (8cm) Tall

**COLOR:** White **FINISH:** Matte

MATERIAL: Solid surface anti-slip top coat
INSTALLATION: Refer to Installation Guide
ATTRIBUTES: Easy to install – after wallboard

Easily cut in field to suit inconsistent conditions Lightweight and easy to handle for one installer

Non-handed for simplified sourcing Durability testing certifications

Less than 30 lbs

Shipping footprint equals massive savings in shipping costs 100% recycle PET foam core closed cell and waterproof

Fire rated layer on the bottom of the pan