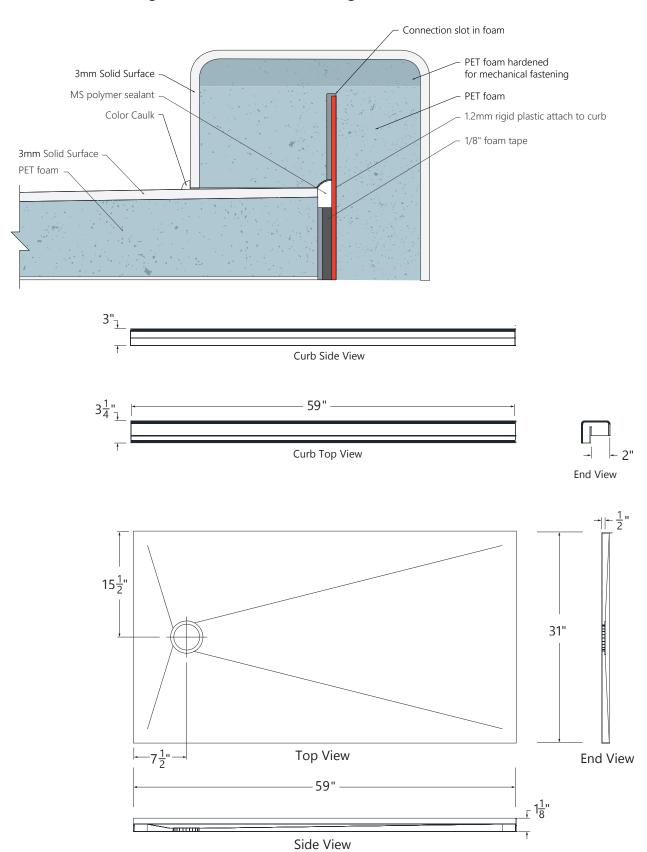

## 32 X 60 REV V SHOWER BASE SYSTEM

Shower Floor with Curb

**PRODUCT:** Revÿv Shower Base System

**APPLICATION:** Shower Floor

**DIMENSIONS:** Pan: 31" (79cm) Wide x 59" (150cm) Long x 1.125" (3cm) Tall

Curb: 3.25" (7cm) Wide x 59" (150cm) Long x 3" (8cm) Tall

**COLOR:** White **FINISH:** Matte

MATERIAL: Solid surface anti-slip top coat
INSTALLATION: Refer to Installation Guide
ATTRIBUTES: Easy to install – after wallboard

Easily cut in field to suit inconsistent conditions Lightweight and easy to handle for one installer

Non-handed for simplified sourcing Durability testing certifications

Less than 30 lbs

Shipping footprint equals massive savings in shipping costs 100% recycle PET foam core closed cell and waterproof

Fire rated layer on the bottom of the pan