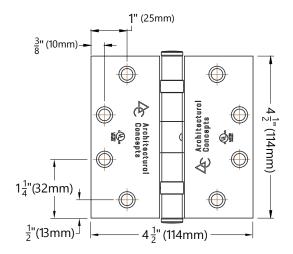

## DIMENSIONS

| SIZE OPEN                     |             | METAL GUAGE |       | FLAT HEAD SCREWS/PIECE |             | QUANTITY/BOX | QUANTITY/CASE | CASE WEIGHT STEEL |      |
|-------------------------------|-------------|-------------|-------|------------------------|-------------|--------------|---------------|-------------------|------|
| IN.                           | (MM)        | IN.         | (MM)  | MACHINE                | WOOD        |              |               | LBS.              | (KG) |
| Part No: AC PL FBB179 4.5x4.5 |             |             |       |                        |             |              |               |                   |      |
| 4.5 x 4.5                     | (114 x 114) | .134        | (3.4) | 8 - 12-24 x .5         | 8 - 12 x .5 | 3 ea.        | 48 ea.        | 55                | (25) |

## **4.5" HINGE**

Architectural Concepts O (888) 248 2724 E info@archconceptsllc.com

18505 Longs Way Parker, CO 80134

archconceptsllc.com