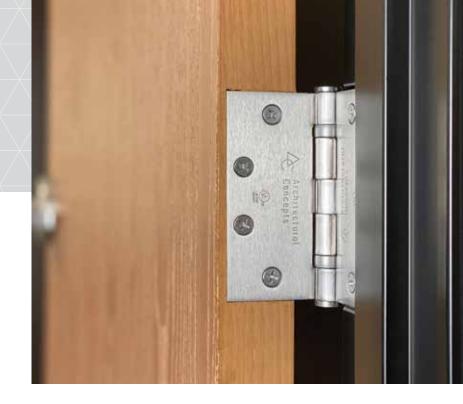

# ACPLFBB179

5 KNUCKLE FULL MORTISE HINGES Standard Weight Ball Bearing

### DESCRIPTION

For medium weight doors of average frequency

All hinges have template screw hole location for use on either wood or hollow metal doors and frames

Equipped with two permanently lubricated non-detachable ball bearings Pins are non-ferrous

## **4.5" HINGE**

Architectural Concepts O (888) 248 2724 E info@archconceptsllc.com

18505 Longs Way Parker, CO 80134

archconceptsllc.com