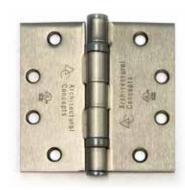

# ACPLFBB179

5 KNUCKLE FULL MORTISE HINGES Standard Weight Ball Bearing

### DESCRIPTION

For medium weight doors of average frequency

All hinges have template screw hole location for use on either wood or hollow metal doors and frames

Equipped with two permanently lubricated non-detachable ball bearings Pins are non-ferrous

### STOCK FINISHES

631 - Black Finish

652- Satin Chrome

651 - Polished Chrome

646 - Satin Nickle