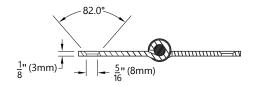

### DESCRIPTION

For medium weight doors of average frequency

All hinges have template screw hole location for use on either wood or hollow metal doors and frames

Equipped with two permanently lubricated non-detachable ball bearings Pins are non-ferrous

Hole in bottom tip for easy pin removal

Reversible flush tips and pins

Hinges can be furnished with Non-removable pins (NRP)