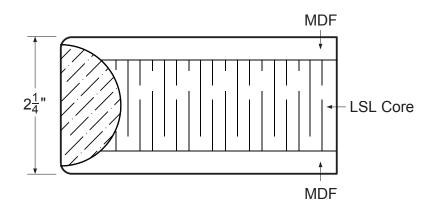

## DOOR CONSTRUCTION

## PRODUCT FEATURES & SPECIFICATIONS

Thickness 1 3/8" 1 3/4"

2 1/4"

Maximum SizeSingle: 4' x 10'(Custom sizes available)Pair: 8' x 10'

**Door Material** MDF Faces Exterior LSL Core

Construction Method Flush