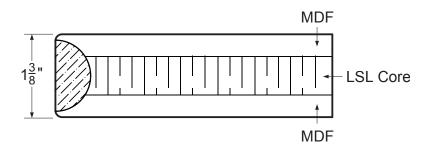

## DOOR CONSTRUCTION

## PRODUCT FEATURES & SPECIFICATIONS

Thickness 1 3/8" 1 3/4"

2 1/4"

Maximum SizeSingle: 4' x 10'(Custom sizes available)Pair: 8' x 10'

**Door Material** MDF Faces Exterior LSL Core

Construction Method Flush