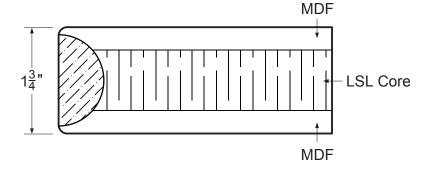

## DOOR CONSTRUCTION

## PRODUCT FEATURES & SPECIFICATIONS

Thickness 1 3/8" 1 3/4"

2 1/4"

Maximum SizeSingle: 4' x 10'(Custom sizes available)Pair: 8' x 10'

**Door Material** MDF Faces Exterior LSL Core

Construction Method Flush